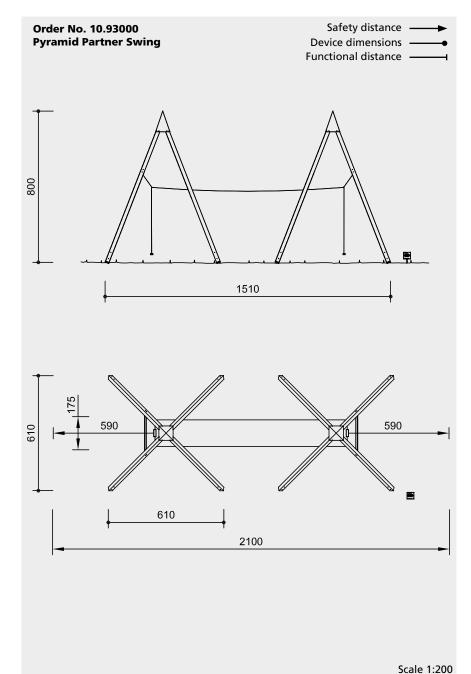

**Pyramid Partner Swing** graubner Play Stations for Developing the Senses

Safety check according to DIN EN 1176

# **Dimensions**

(small deviations possible)

For one pyramid
Height 8.00 m
Length 6.10 m
Length total 15.10 m
Width 6.10 m
Weight total 2.000 kg