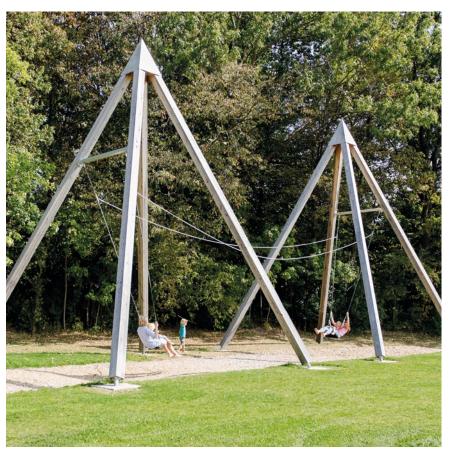

**Pyramid Partner Swing** graubner Play Stations for Developing the Senses

Safety check according to DIN EN 1176

# **Dimensions**

(small deviations possible)

For one pyramid
Height 8.00 m
Length 6.10 m
Length total 15.10 m
Width 6.10 m
Weight total 2.000 kg