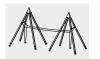

# Play value

The whole body is used here. Physical well-being is soon experienced. At the beginning it is not easy to understand what happens when two people swing on the partner swing. Enjoyment comes with the discovery that when one person swings, the other, without having to do anything, also swings. However it can also happen that in spite of great effort someone does not start to swing. And that only makes the enjoyment even greater when on the connected system of coupled swinging, the swing momentum returns powerfully.

**Pyramid Partner Swing** graubner Play Stations for Developing the Senses

Safety check according to DIN EN 1176

# **Dimensions**

(small deviations possible)

For one pyramid
Height 8.00 m
Length 6.10 m
Length total 15.10 m
Width 6.10 m
Weight total 2.000 kg