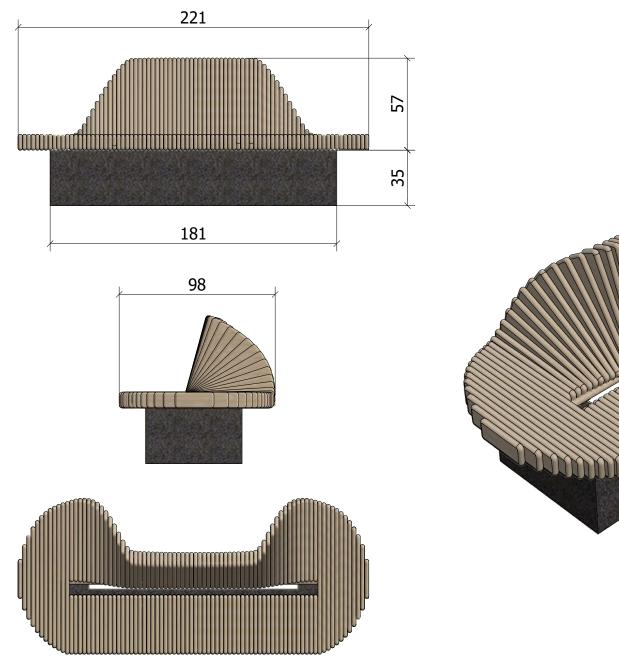

### Tech. Specifications:

Length: 221 cm Width: 98 cm Height: 57 cm Weight: 110 kg Number of foundations: 1 Construction time (approx.): 1 pers. à 1,5 hrs.