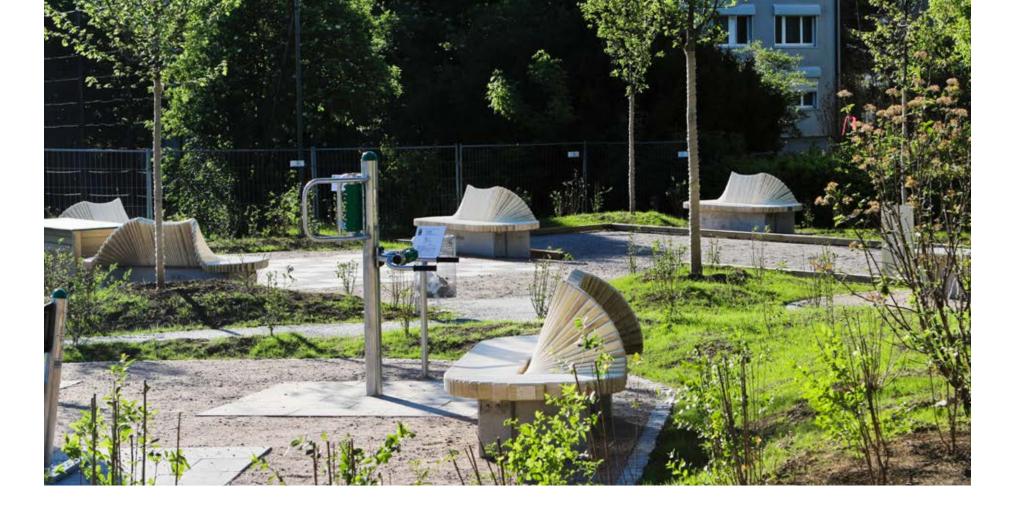

#### Playsculpture wave

Thanks to its non-uniform backrest, the «wave» offers users the opportunity to relax the back and the posterior. The playful shape, which is evocative of a wave, is ideal for incorporating into new or existing residential districts, garden areas or public parks as part of landscaping or architecture.