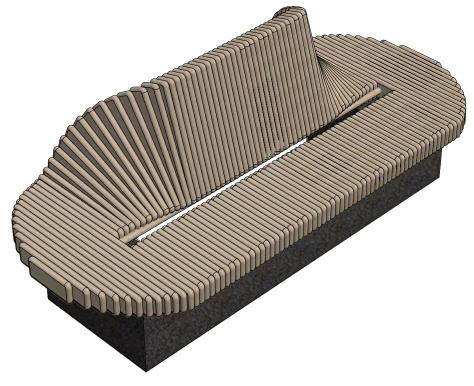

#### Playsculpture wave

Thanks to its non-uniform backrest, the «wave» offers users the opportunity to relax the back and the posterior. The playful shape, which is evocative of a wave, is ideal for incorporating into new or existing residential districts, garden areas or public parks as part of landscaping or architecture.

#### Design:

All objects originate from a single form – the so-called double helix, the form of the DNA strands of all living things. They thus have an energising and harmonising effect on people and the environment.

### Tech. Specifications:

Length: 221 cm Width: 98 cm Height: 57 cm Weight: 110 kg Number of foundations: 1 Construction time (approx.): 1 pers. à 1,5 hrs.