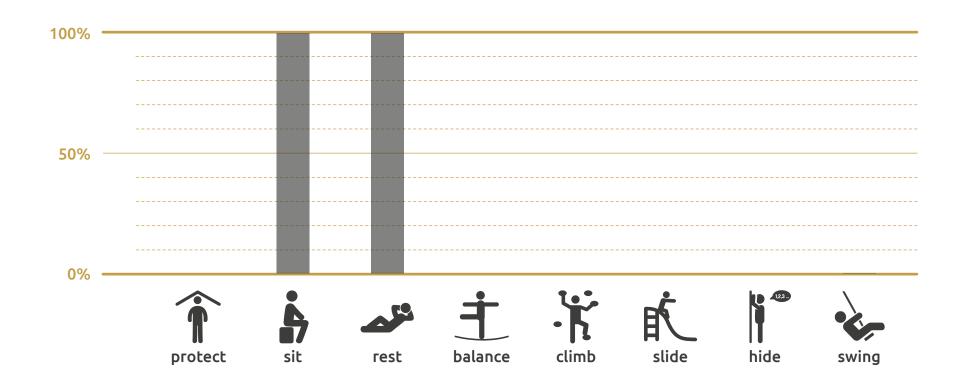

#### Playsculpture wave

Thanks to its non-uniform backrest, the «wave» offers users the opportunity to relax the back and the posterior. The playful shape, which is evocative of a wave, is ideal for incorporating into new or existing residential districts, garden areas or public parks as part of landscaping or architecture.