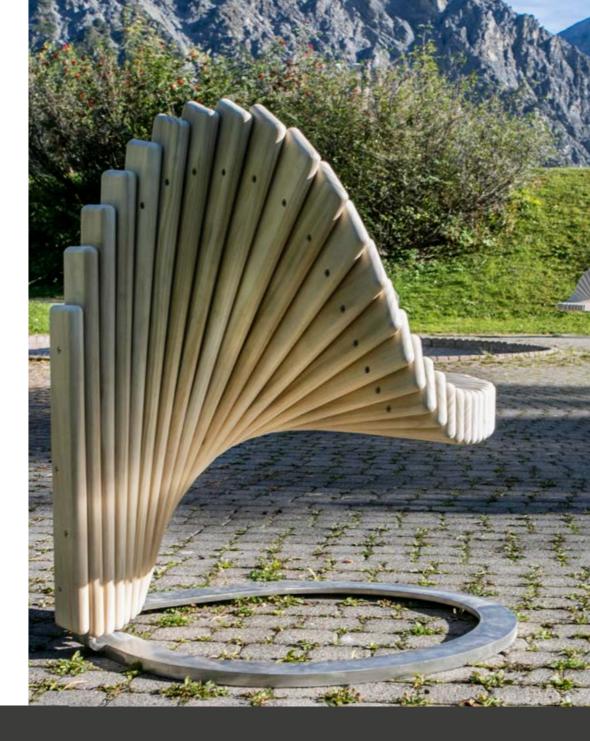

### Playsculpture waterdrop

«waterdrop» thanks to its non-uniform backrest, offers users the opportunity to relax the back and the posterior. The playful shape, which is evocative of a wave, is ideal for incorporating into new or existing residential districts, garden areas or public parks as part of landscaping or architecture.

## Tech. Specifications:

Length: 84 cm Width: 74cm Height: 94 cm Weight: 50 kg Freestanding available Number of foundations: 1 Construction time (approx.): 1 pers. à 1,5 hrs.