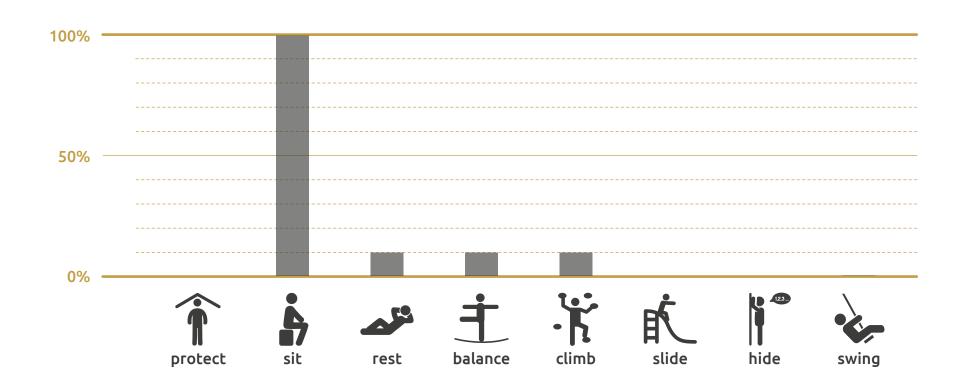

### Playsculpture waterdrop

«waterdrop» thanks to its non-uniform backrest, offers users the opportunity to relax the back and the posterior. The playful shape, which is evocative of a wave, is ideal for incorporating into new or existing residential districts, garden areas or public parks as part of landscaping or architecture.