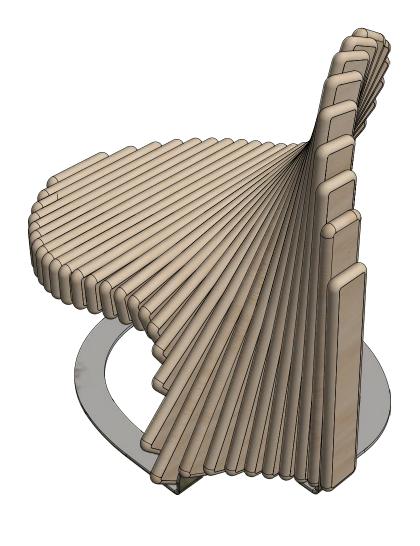

### Playsculpture waterdrop

«waterdrop» thanks to its non-uniform backrest, offers users the opportunity to relax the back and the posterior. The playful shape, which is evocative of a wave, is ideal for incorporating into new or existing residential districts, garden areas or public parks as part of landscaping or architecture.

## Tech. Specifications:

Length: 84 cm Width: 74cm Height: 94 cm Weight: 50 kg Freestanding available Number of foundations: 1 Construction time (approx.): 1 pers. à 1,5 hrs.