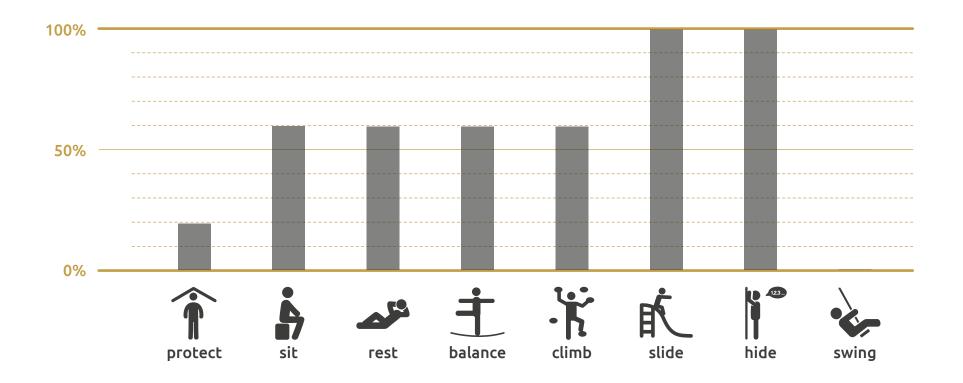

## Playsculpture layslide 3.5

«layslide 3.5» offers many possibilities for sliding, climbing and playing. Thanks to its special shape, the play sculpture is tremendously appealing and intriguing for children. All the while, adults will also find a cosy place to lounge and relax.