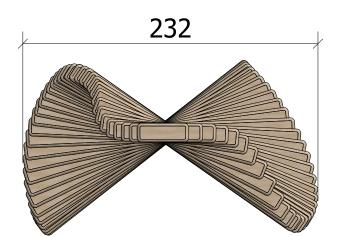

### **Tech. Specifications:**

Length: 342 cm Width: 232 cm Height: 142 cm Weight: 600 kg Critical fall height: 142 cm Number of foundations: 3 Construction time (approx.): 3 pers. à 2 hrs. Crane required