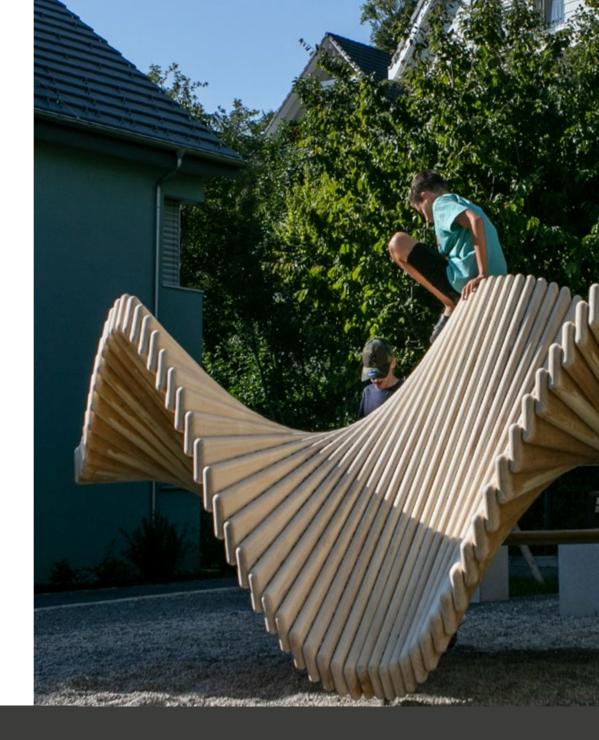

## Playsculpture layslide 3.5

«layslide 3.5» offers many possibilities for sliding, climbing and playing. Thanks to its special shape, the play sculpture is tremendously appealing and intriguing for children. All the while, adults will also find a cosy place to lounge and relax.

#### Design:

All objects originate from a single form – the so-called double helix, the form of the DNA strands of all living things. They thus have an energising and harmonising effect on people and the environment.