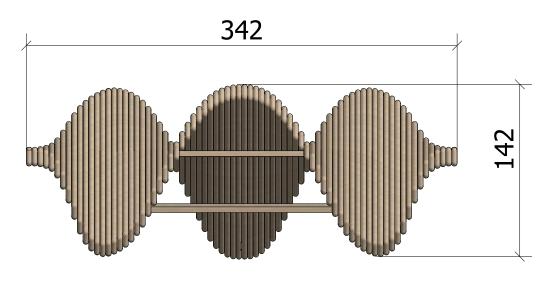

### **Tech. Specifications:**

Length: 342 cm Width: 232 cm Height: 142 cm Weight: 600 kg Critical fall height: 142 cm Number of foundations: 3 Construction time (approx.): 3 pers. à 2 hrs. Crane required