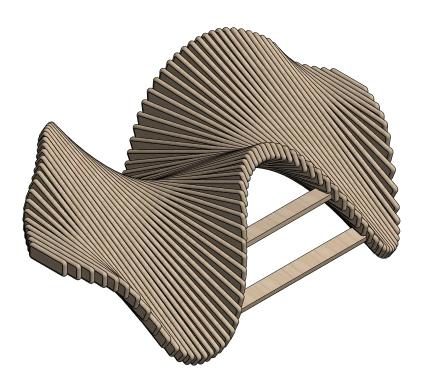

## Playsculpture layslide 3.5

«layslide 3.5» offers many possibilities for sliding, climbing and playing. Thanks to its special shape, the play sculpture is tremendously appealing and intriguing for children. All the while, adults will also find a cosy place to lounge and relax.

#### Design:

All objects originate from a single form – the so-called double helix, the form of the DNA strands of all living things. They thus have an energising and harmonising effect on people and the environment.