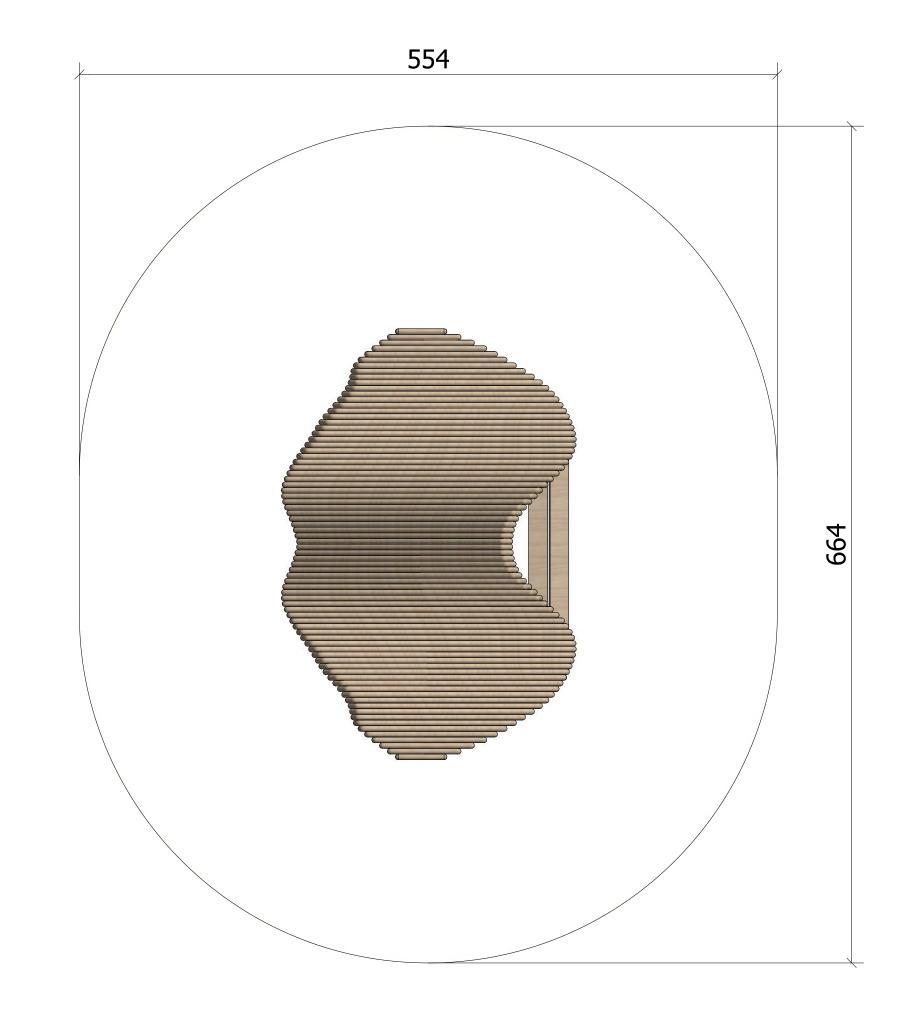

### **Tech. Specifications:**

Length: 342 cm Width: 232 cm Height: 142 cm Weight: 600 kg Critical fall height: 142 cm Number of foundations: 3 Construction time (approx.): 3 pers. à 2 hrs. Crane required