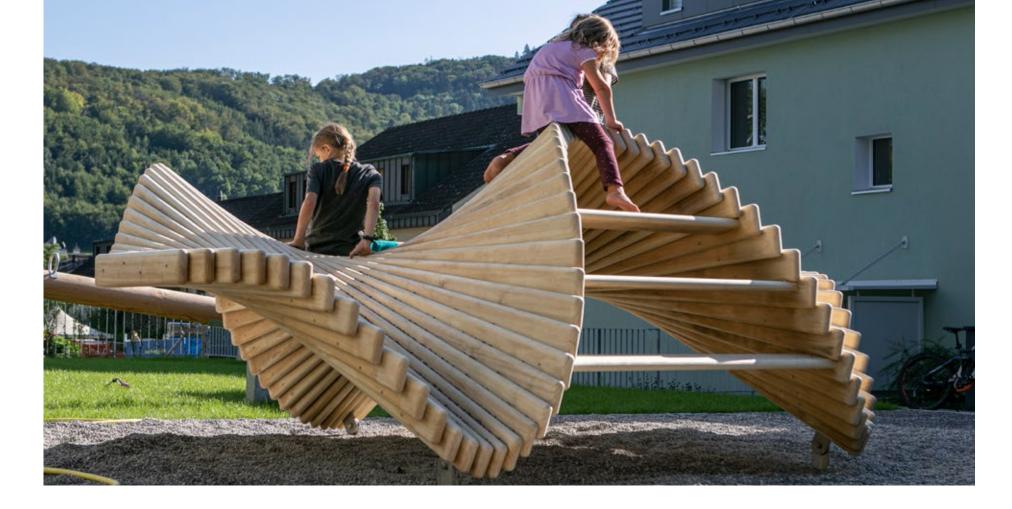

## Playsculpture layslide 3.5

«layslide 3.5» offers many possibilities for sliding, climbing and playing. Thanks to its special shape, the play sculpture is tremendously appealing and intriguing for children. All the while, adults will also find a cosy place to lounge and relax.

#### Design:

All objects originate from a single form – the so-called double helix, the form of the DNA strands of all living things. They thus have an energising and harmonising effect on people and the environment.