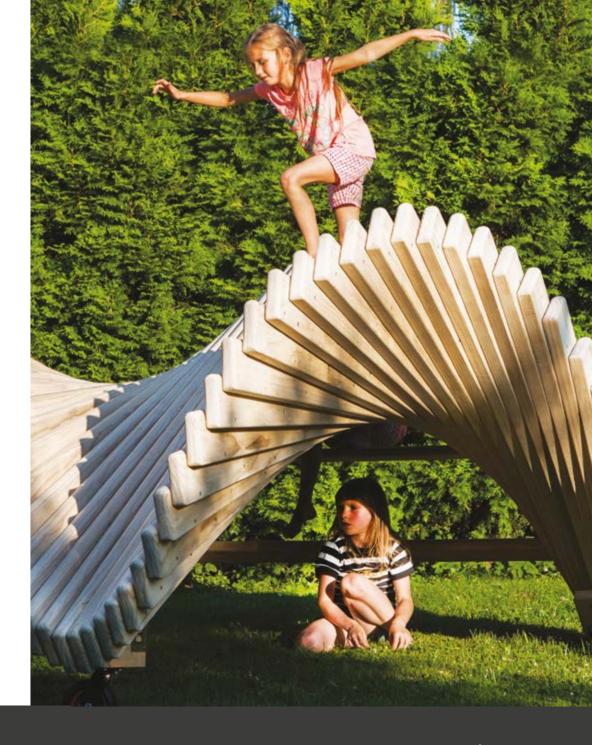

## Playsculpture layslide 2.4

«layslide 2.4» offers many possibilities for sliding, climbing and playing. Thanks to its special shape, the play sculpture is tremendously appealing and intriguing for children. All the while, adults will also find a cosy place to lounge and relax.

#### Design:

All objects originate from a single form – the so-called double helix, the form of the DNA strands of all living things. They thus have an energising and harmonising effect on people and the environment.