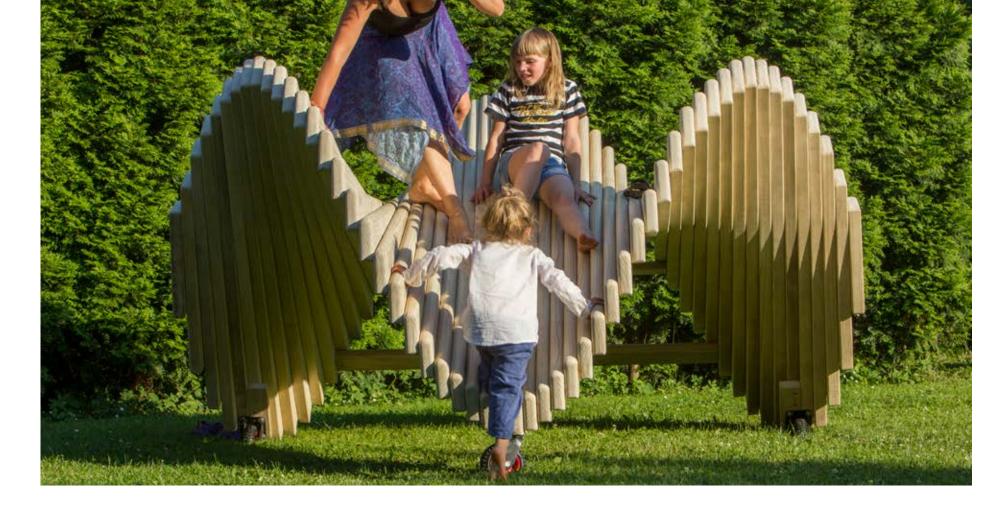

## Playsculpture layslide 2.4

«layslide 2.4» offers many possibilities for sliding, climbing and playing. Thanks to its special shape, the play sculpture is tremendously appealing and intriguing for children. All the while, adults will also find a cosy place to lounge and relax.

#### Design:

All objects originate from a single form – the so-called double helix, the form of the DNA strands of all living things. They thus have an energising and harmonising effect on people and the environment.