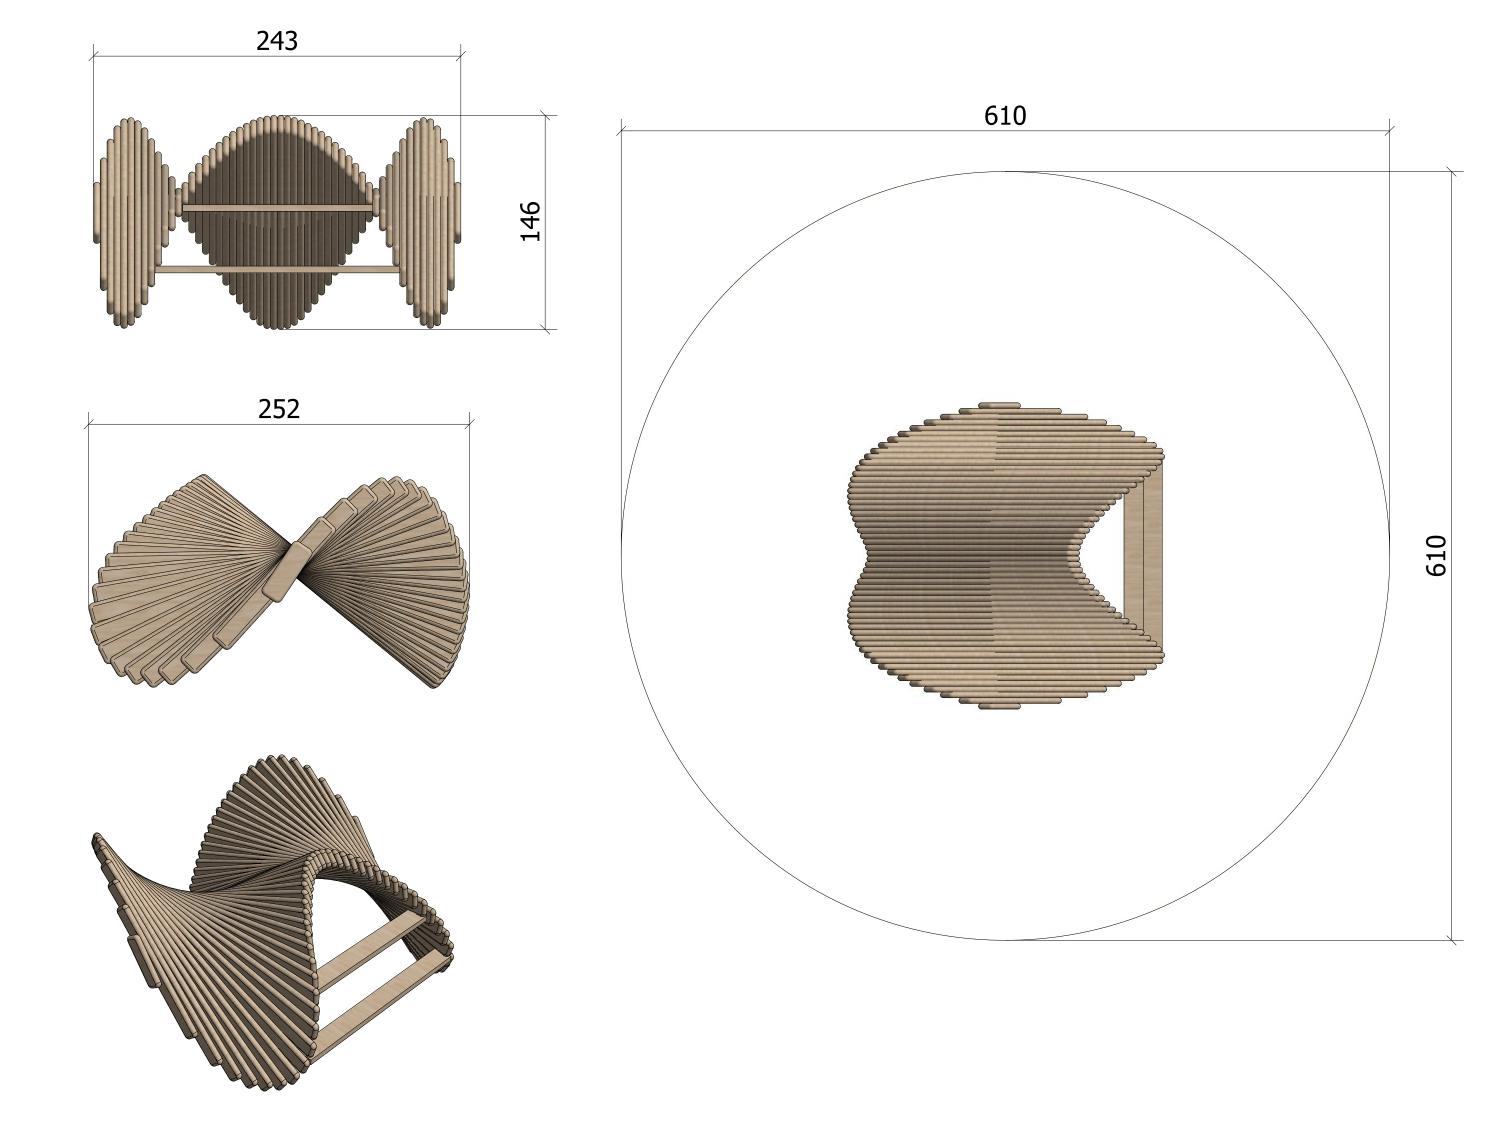

## Tech. Specifications:

Length:243 cm Width: 252 cm Height: 146 cm Weight: 450 kg Critical fall height: 146 cm Number of foundations: 3 Construction time (approx.): 3 pers. à 2 hrs. Crane required