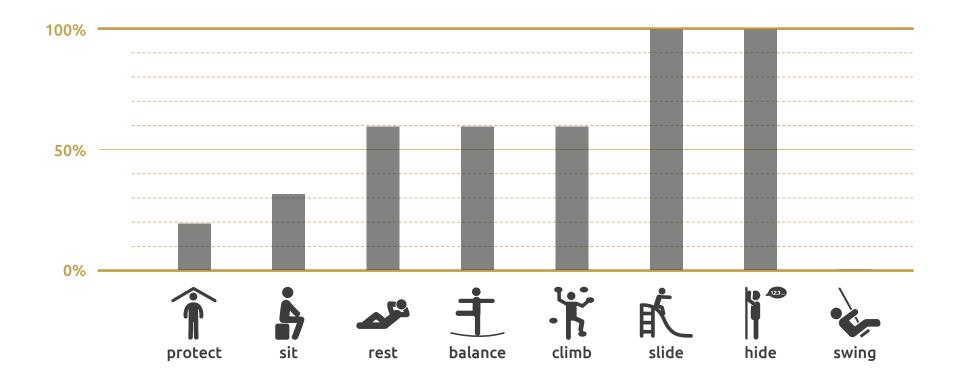

## Playsculpture layslide 2.4

«layslide 2.4» offers many possibilities for sliding, climbing and playing. Thanks to its special shape, the play sculpture is tremendously appealing and intriguing for children. All the while, adults will also find a cosy place to lounge and relax.