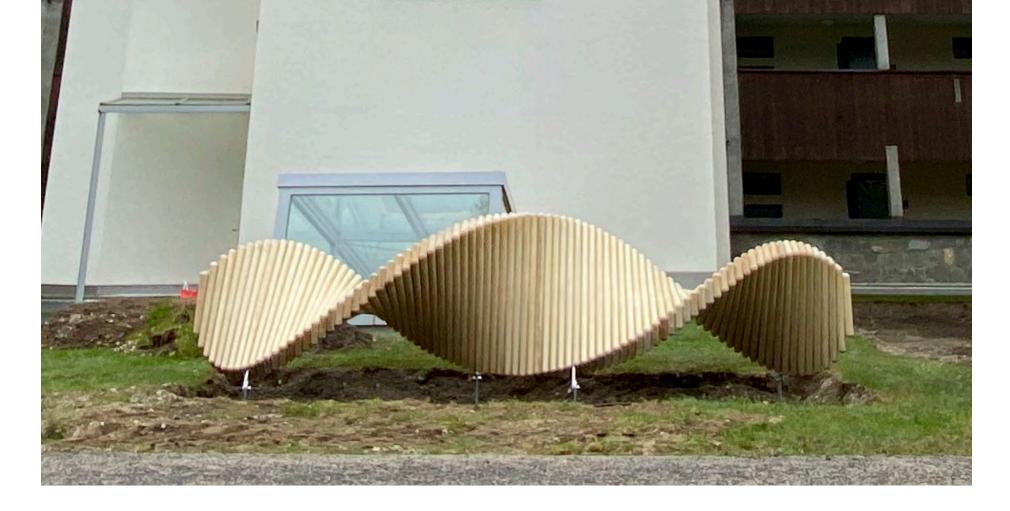

# playsculpture infinity

While adults will appreciate «infinity» as an aesthetically designed play sculpture, children will see it as a small world full of adventures. Whether in the large or small version, «infinity» guarantees not only fun but on people and the environment. also encounters and movement.

#### Design:

All objects originate from a single form – the so-called double helix, the form of the DNA strands of all living things. They thus have an energising and harmonising effect