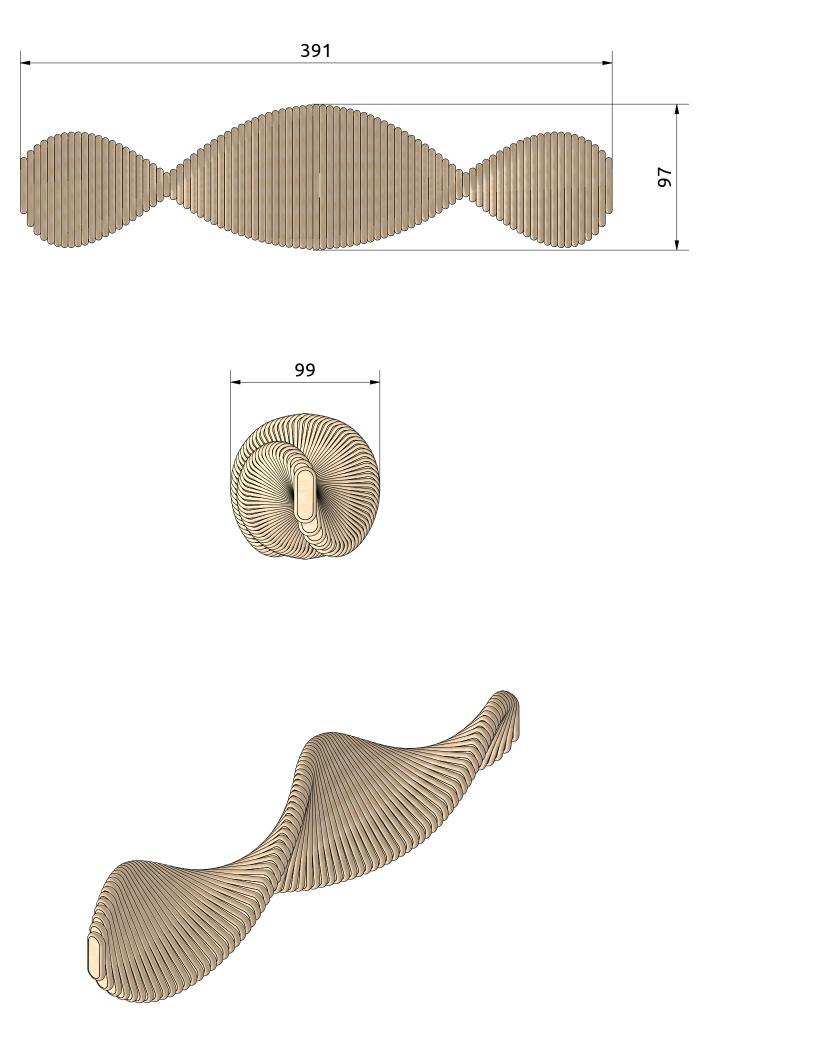

## Tech. Specifications:

Length:391 cm Width: 99 cm Height: 102 cm Weight: 700 kg Critical fall height: 102 cm Number of foundations: 4 Construction time (approx.): 2 pers. à 2 hrs. Crane required