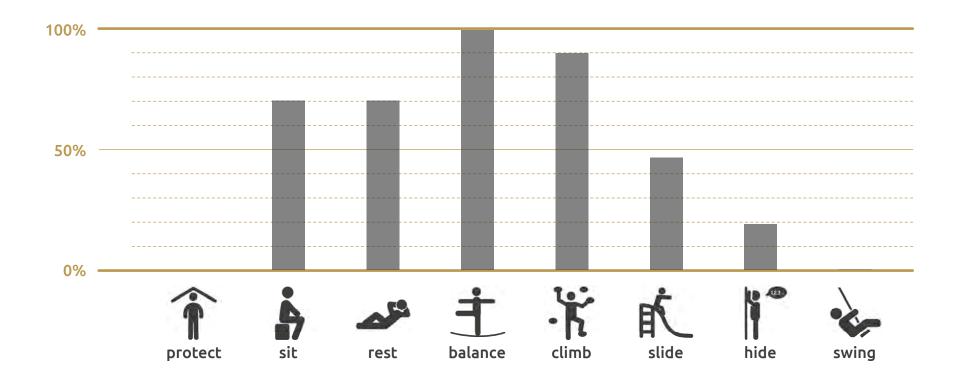

#### Safety:

All objects are manufactured according to European safety standards for playground equipment SN EN 1176.