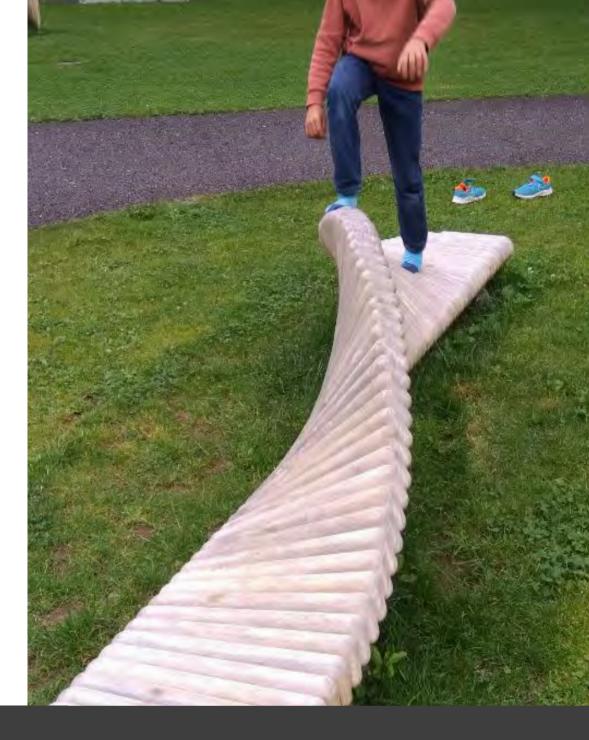

### smartcity hill

While adults will appreciate «hill» as an aesthetically designed play sculpture, children will see it as a small world full of adventures. Whether in the large or small version, «hill» guarantees not only fun but also encounters and movement.

#### Design:

All objects originate from a single form – the so-called double helix, the form of the DNA strands of all living things. They thus have an energising and harmonising effect on people and the environment.