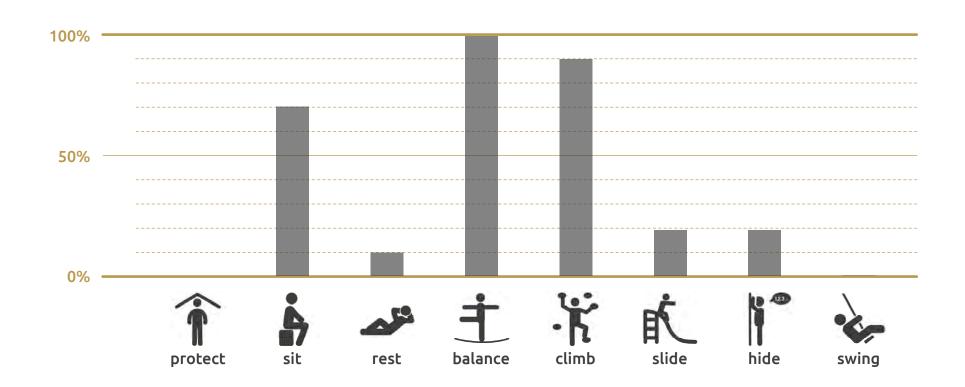

### smartcity hill

While adults will appreciate «hill» as an aesthetically designed play sculpture, children will see it as a small world full of adventures. Whether in the large or small version, «hill» guarantees not only fun but also encounters and movement.