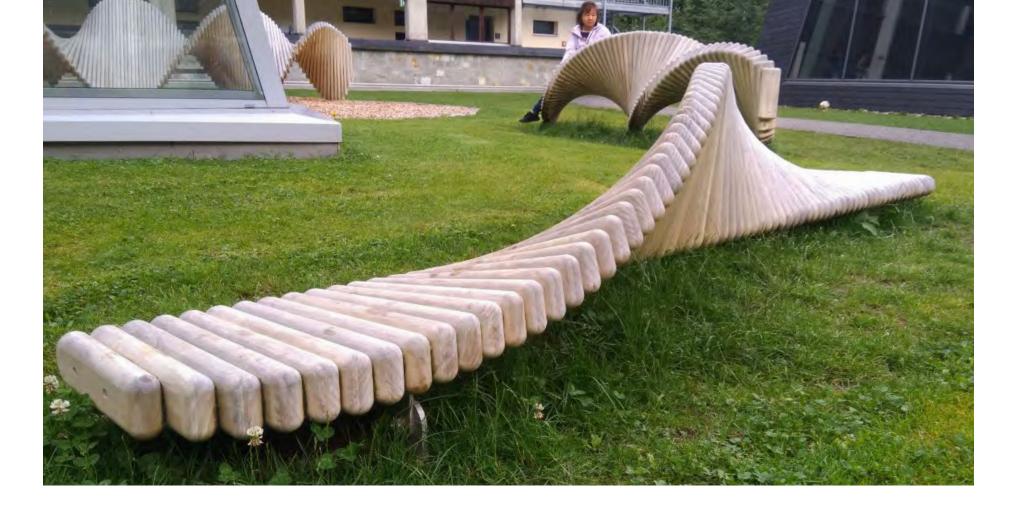

### smartcity hill

While adults will appreciate «hill» as an aesthetically designed play sculpture, children will see it as a small world full of adventures. Whether in the large or small version, «hill» guarantees not only fun but also encounters and movement.

#### Design:

All objects originate from a single form – the so-called double helix, the form of the DNA strands of all living things. They thus have an energising and harmonising effect on people and the environment.