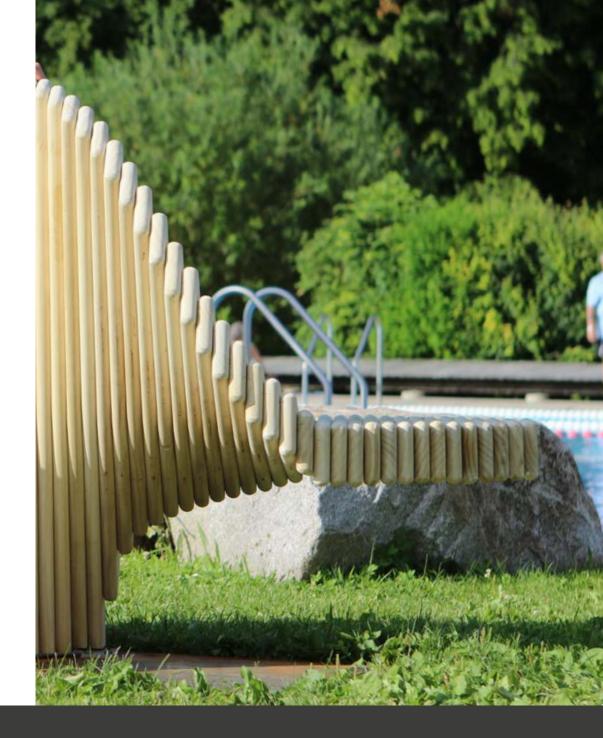

# **Playsculpture friends**

people to sit. The central backrest form - the so-called double helix, supports both users whilst giving the bench a playful appearance that all living things. They thus have an fits seamlessly into existing landscapes.

#### Design:

The «friends» offers space for two All objects originate from a single the form of the DNA strands of energising and harmonising effect on people and the environment.