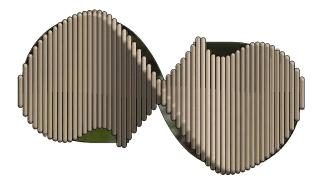

# **Playsculpture friends**

people to sit. The central backrest form - the so-called double helix, supports both users whilst giving the bench a playful appearance that all living things. They thus have an fits seamlessly into existing landscapes.

#### Design:

The «friends» offers space for two All objects originate from a single the form of the DNA strands of energising and harmonising effect on people and the environment.