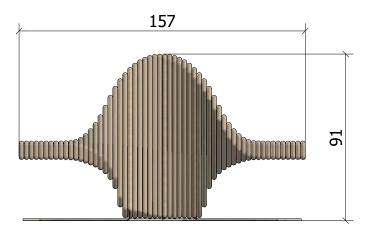

## Tech. Specifications:

Length: 157 cm Width: 88 cm Height: 91 cm Weight: 110 kg Freestanding available Number of foundations: 1 Construction time (approx.): 2 pers. à 1,5 hrs.