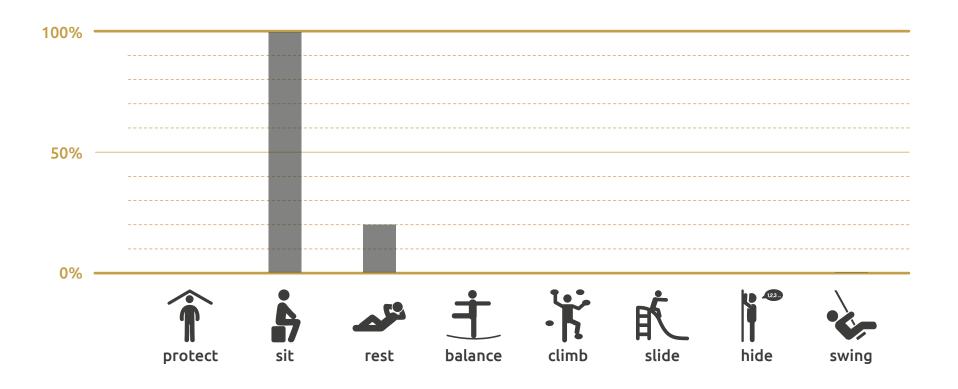

all living things. They thus have an fits seamlessly into existing landscapes.

#### Design:

The «friends» offers space for two All objects originate from a single the form of the DNA strands of energising and harmonising effect on people and the environment.

#### Material:

All products are constructed using 100% ecological and sustainable Accoya wood, and have a minimum outdoor life span of 25 years. They are low-maintenance and resistant to vandalism.

### Safety:

All objects are manufactured according to European safety standards for playground equipment SN EN 1176.

## Tech. Specifications:

Length: 157 cm Width: 88 cm Height: 91 cm Weight: 110 kg Freestanding available Number of foundations: 1 Construction time (approx.): 2 pers. à 1,5 hrs.



# THE HUMAN IGNITION PROFILE (HIP)