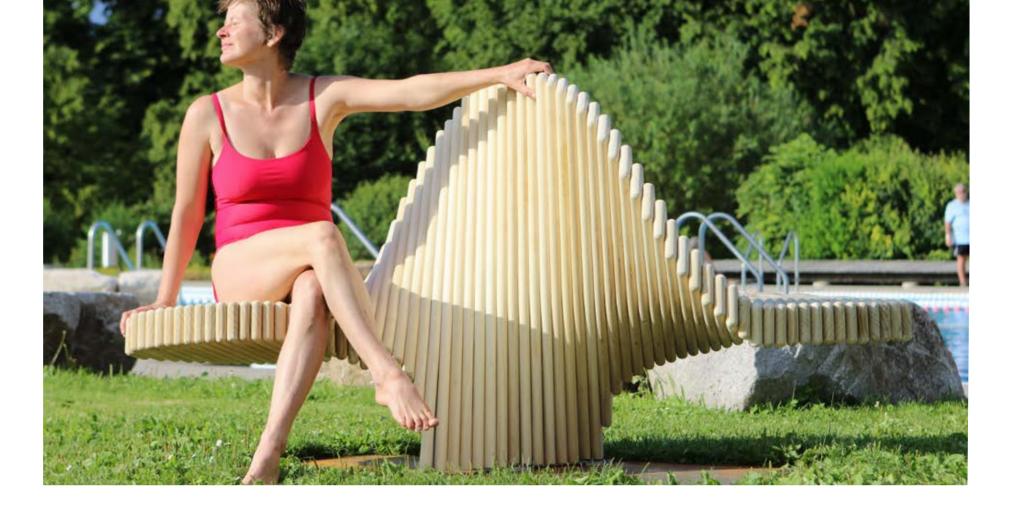

# **Playsculpture friends**

people to sit. The central backrest form - the so-called double helix, supports both users whilst giving the bench a playful appearance that all living things. They thus have an fits seamlessly into existing landscapes.

#### Design:

The «friends» offers space for two All objects originate from a single the form of the DNA strands of energising and harmonising effect on people and the environment.