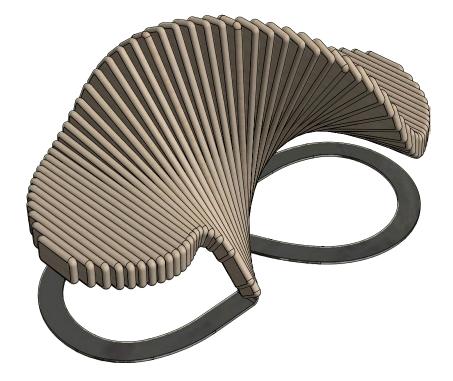

# **Playsculpture friends**

people to sit. The central backrest form - the so-called double helix, supports both users whilst giving the bench a playful appearance that all living things. They thus have an fits seamlessly into existing landscapes.

#### Design:

The «friends» offers space for two All objects originate from a single the form of the DNA strands of energising and harmonising effect on people and the environment.