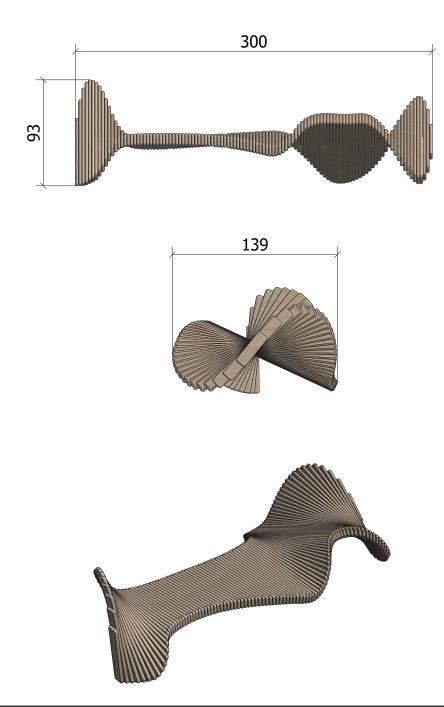

# Tech. Specifications:

Length: 300 cm Width: 139 cm Height: 93 cm Weight: 200 kg Critical fall height: 93 cm Freestanding available Number of foundations: 3 Construction time (approx.): 2 pers. à 2 hrs.