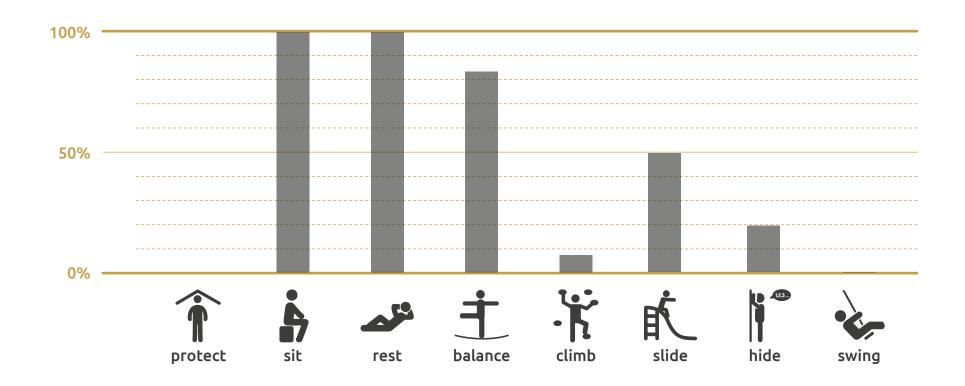

### Playsculpture family

The «family» offers space for a whole family, and is designed to allow movement and relaxation in the same space. The integrated wooden all living things. They thus have an slides provide smaller children with a great opportunity to move and play in the immediate vicinity of the parents, who can relax – either sitting or lying – on the bench. For children from 1 years