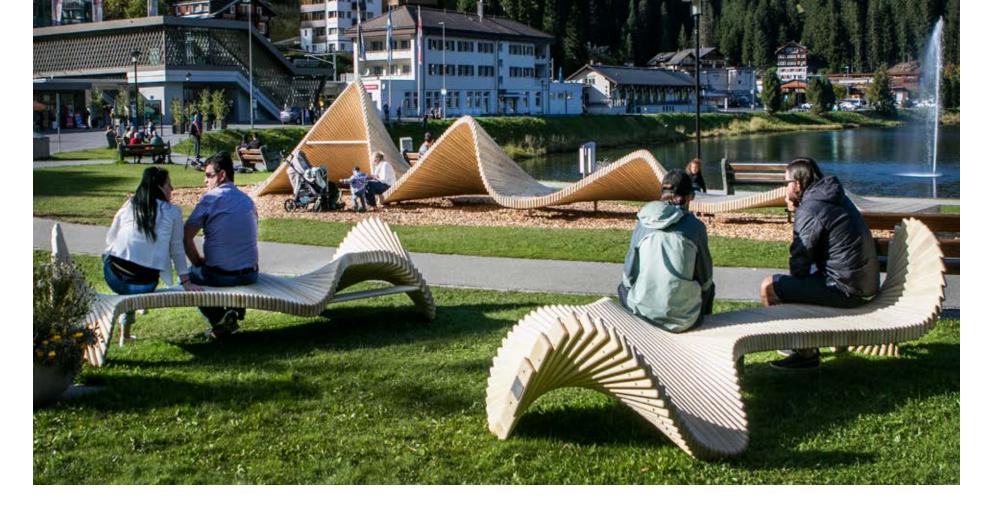

### Playsculpture family

The «family» offers space for a whole family, and is designed to allow movement and relaxation in the same space. The integrated wooden all living things. They thus have an slides provide smaller children with a great opportunity to move and play in the immediate vicinity of the parents, who can relax – either sitting or lying – on the bench. For children from 1 years