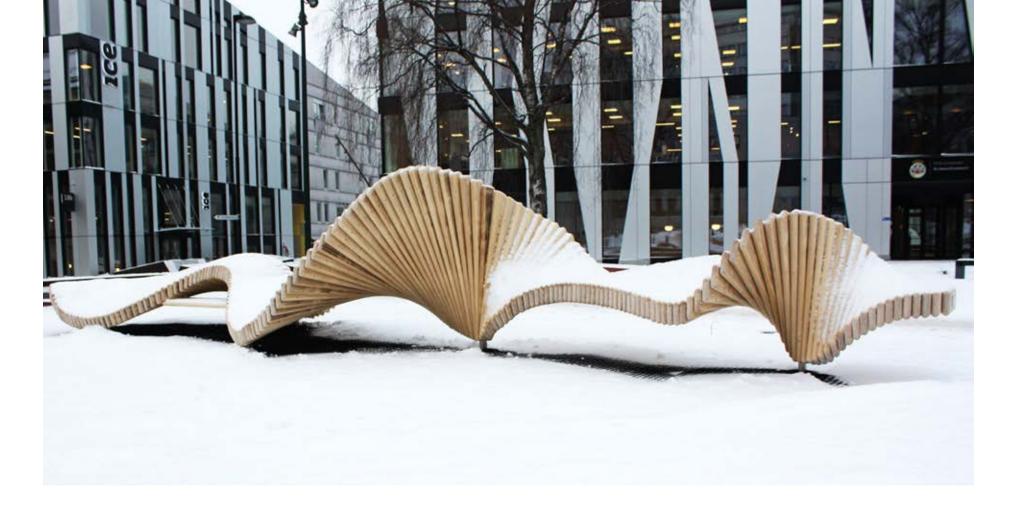

## Playsculpture climbslide 8.9

While adults will appreciate «climb slide 8.9» as an aesthetically designed form – the so-called double helix, play sculpture, children will see it as a small world full of adventures. Whether in the large or small version, «climbslide 8.9» guarantees not only fun but also encounters and movement. For children from 2 years

#### Design:

All objects originate from a single the form of the DNA strands of all living things. They thus have an energising and harmonising effect on people and the environment.

## Tech. Specifications:

Length:891 cm Width: 212 cm Height: 145 cm Weight: 1300 kg Critical fall height: 145 cm Number of foundations: 5 Construction time (approx.): 4 pers. à 4 hrs. Crane required