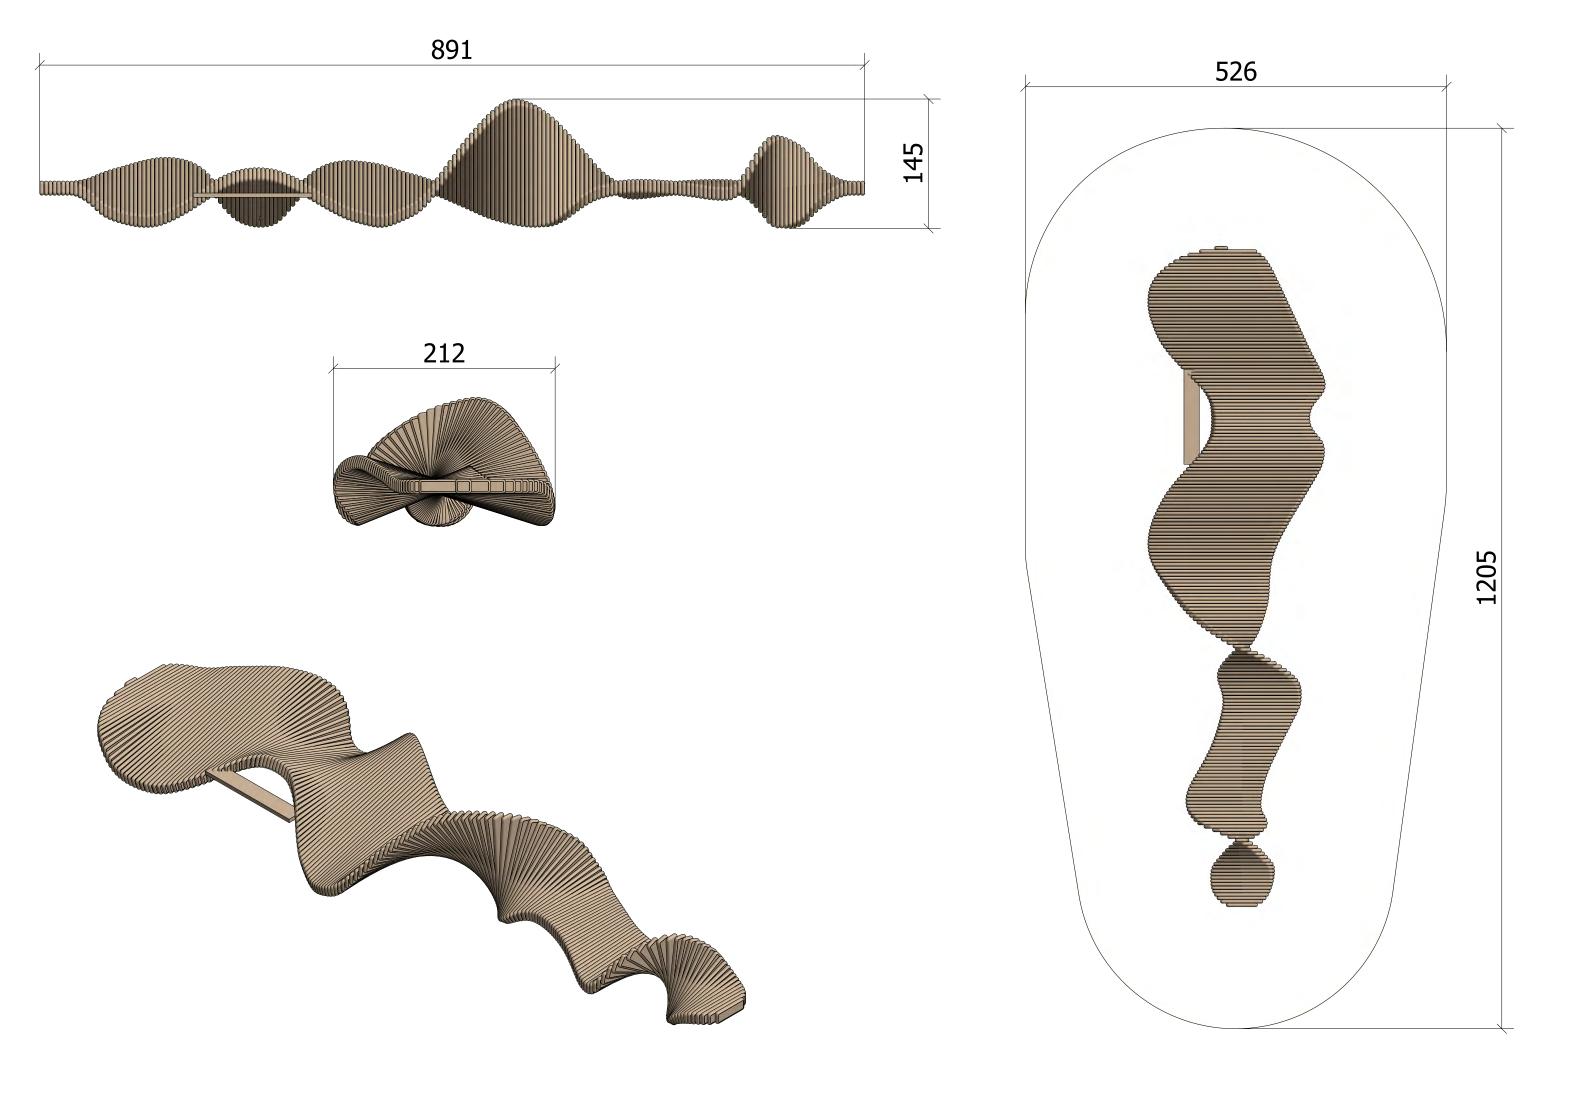

## Tech. Specifications:

Length:891 cm Width: 212 cm Height: 145 cm Weight: 1300 kg Critical fall height: 145 cm Number of foundations: 5 Construction time (approx.): 4 pers. à 4 hrs. Crane required