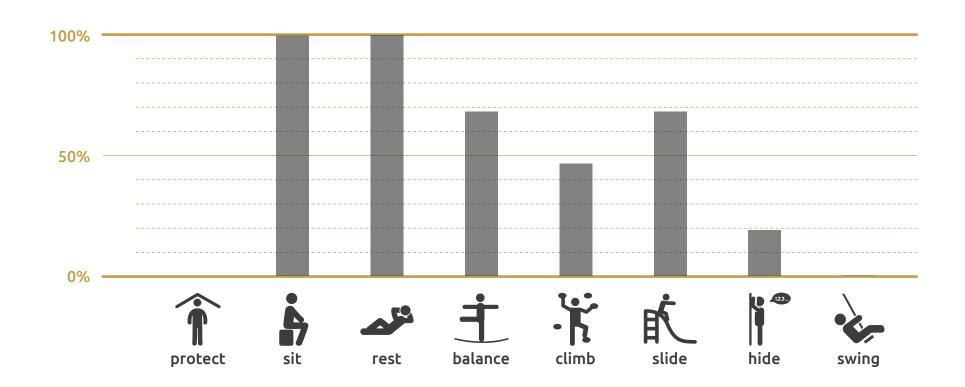

## Playsculpture climbslide 8.9

While adults will appreciate «climb slide 8.9» as an aesthetically designed form – the so-called double helix, play sculpture, children will see it as a small world full of adventures. Whether in the large or small version, «climbslide 8.9» guarantees not only fun but also encounters and movement. For children from 2 years