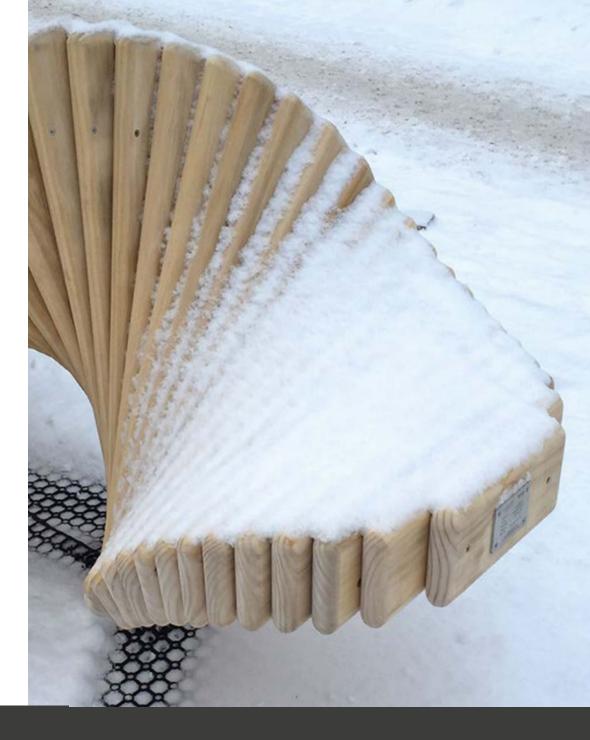

## Playsculpture climbslide 8.9

While adults will appreciate «climb slide 8.9» as an aesthetically designed form – the so-called double helix, play sculpture, children will see it as a small world full of adventures. Whether in the large or small version, «climbslide 8.9» guarantees not only fun but also encounters and movement. For children from 2 years

# Material:

All products are constructed using 100% ecological and sustainable Accoya wood, and have a minimum outdoor life span of 25 years. They are low-maintenance and resistant to vandalism.