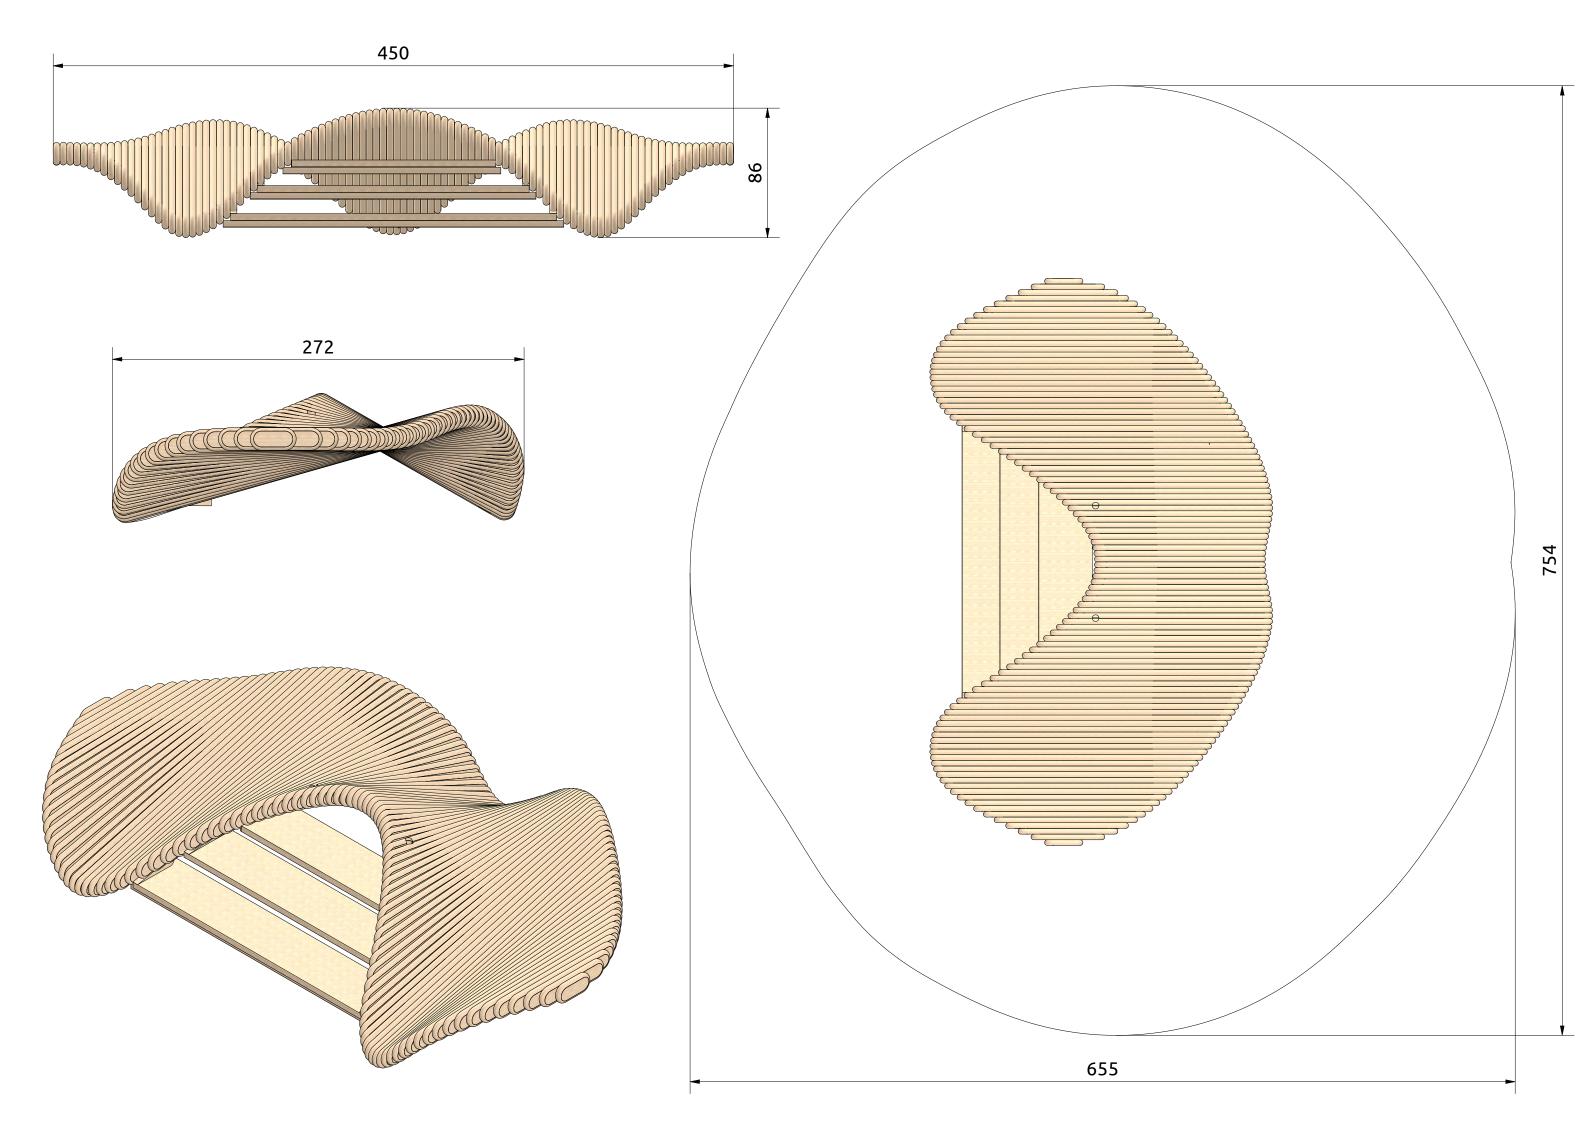

### Tech. Specifications:

Length:450 cm Width: 274 cm Height: 144cm Weight: 900 kg Critical fall height: 144 cm Number of foundations: 3 Construction time (approx.): 3 pers. à 2 hrs. Crane required