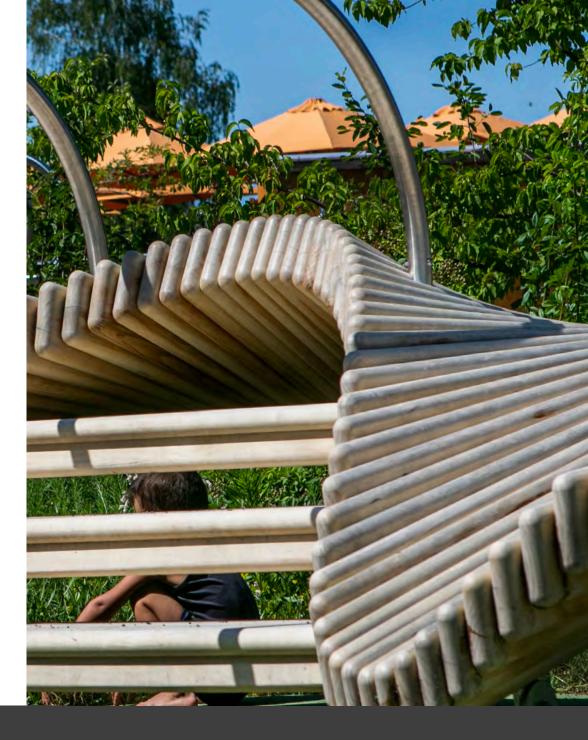

## Playsculpture climbslide 4.5

While adults will appreciate «climb slide 4.5» as an aesthetically designed play sculpture, children will see it as a small world full of adventures. Whether in the large or small version, «climbslide 4.5» guarantees not only fun but also encounters and movement.

#### Design:

All objects originate from a single form – the so-called double helix, the form of the DNA strands of all living things. They thus have an energising and harmonising effect on people and the environment.