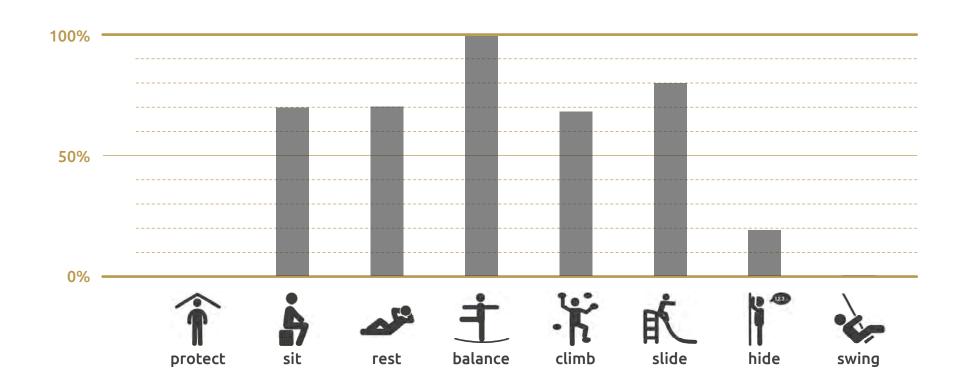

## Playsculpture climbslide 4.5

While adults will appreciate «climb slide 4.5» as an aesthetically designed play sculpture, children will see it as a small world full of adventures. Whether in the large or small version, «climbslide 4.5» guarantees not only fun but also encounters and movement.