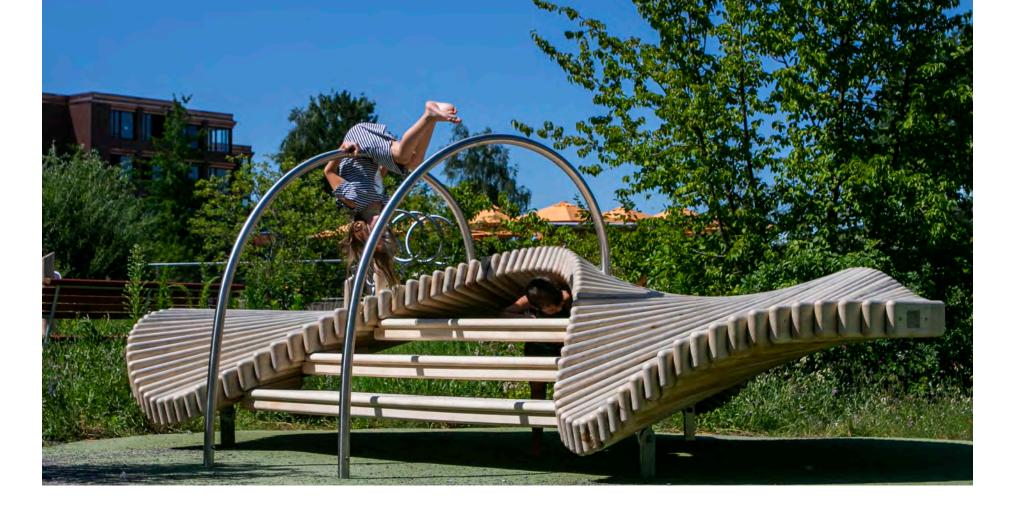

## Playsculpture climbslide 4.5

While adults will appreciate «climb slide 4.5» as an aesthetically designed play sculpture, children will see it as a small world full of adventures. Whether in the large or small version, «climbslide 4.5» guarantees not only fun but also encounters and movement.

### Tech. Specifications:

Length:450 cm Width: 274 cm Height: 144cm Weight: 900 kg Critical fall height: 144 cm Number of foundations: 3 Construction time (approx.): 3 pers. à 2 hrs. Crane required