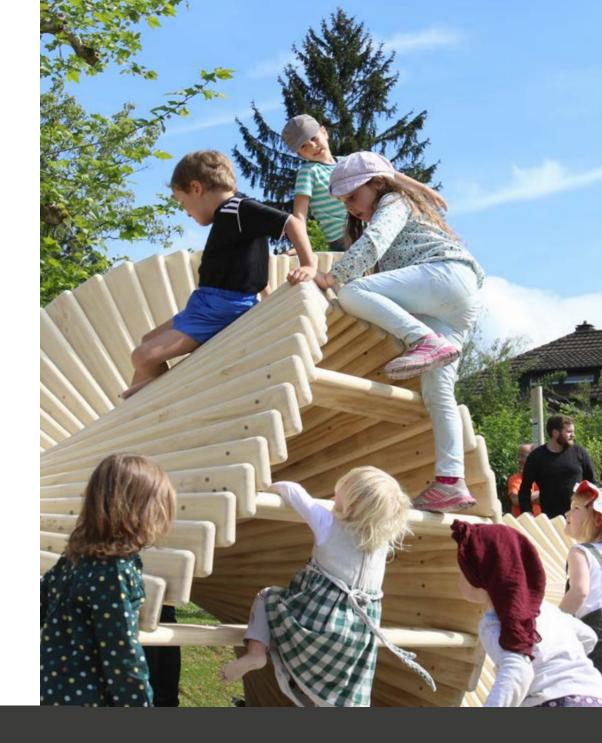

# Playsculpture climbslide 8.0

While adults will appreciate «climb slide 8.0» as an aesthetically designed play sculpture, children will see it as a small world full of adventures. Whether in the large or small version, «climbslide 8.0» guarantees not only fun but also encounters and movement. **For children from 4 years** 