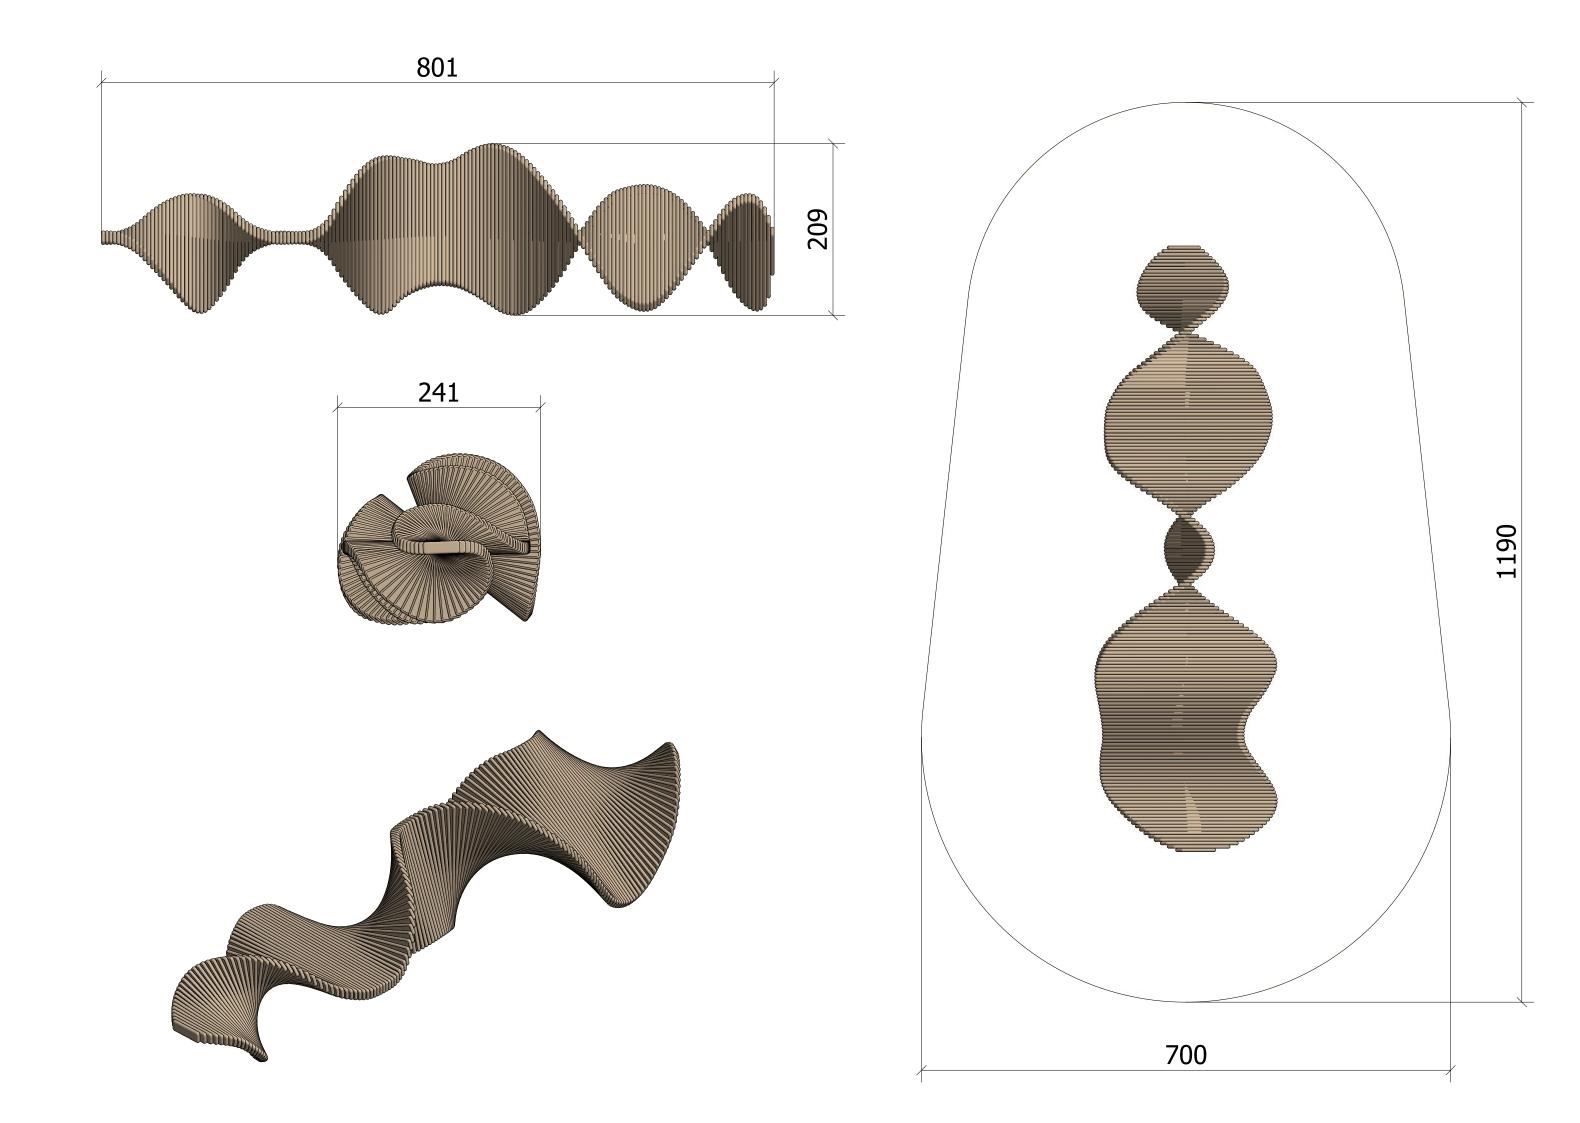

### **Tech. Specifications:**

Length:801 cm Width: 241 cm Height: 209cm Weight: 1200 kg Critical fall height: 209 cm Number of foundations: 5 Construction time (approx.): 4 pers. à 4 hrs. Crane required