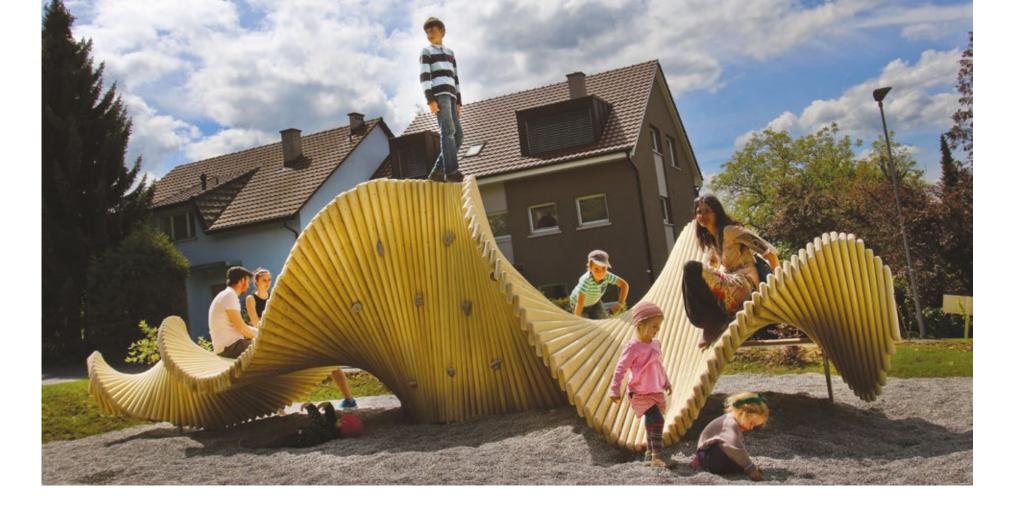

# Playsculpture climbslide 8.0

While adults will appreciate «climb slide 8.0» as an aesthetically designed play sculpture, children will see it as a small world full of adventures. Whether in the large or small version, «climbslide 8.0» guarantees not only fun but also encounters and movement. **For children from 4 years** 