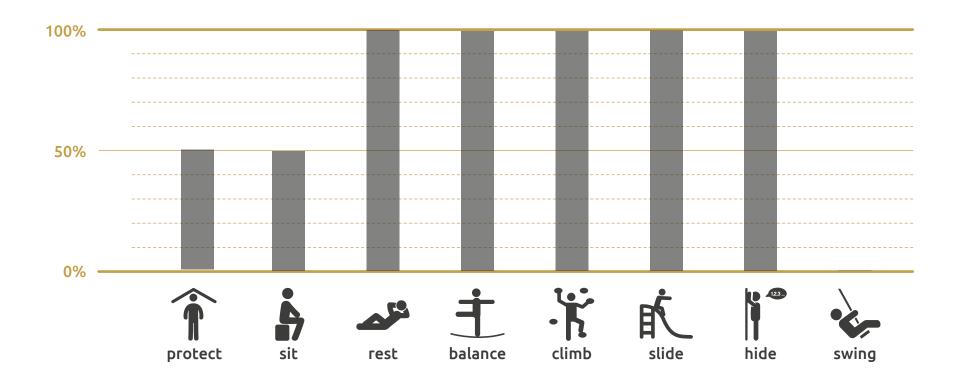

# Playsculpture climbslide 8.0

While adults will appreciate «climb slide 8.0» as an aesthetically designed play sculpture, children will see it as a small world full of adventures. Whether in the large or small version, «climbslide 8.0» guarantees not only fun but also encounters and movement. **For children from 4 years** 