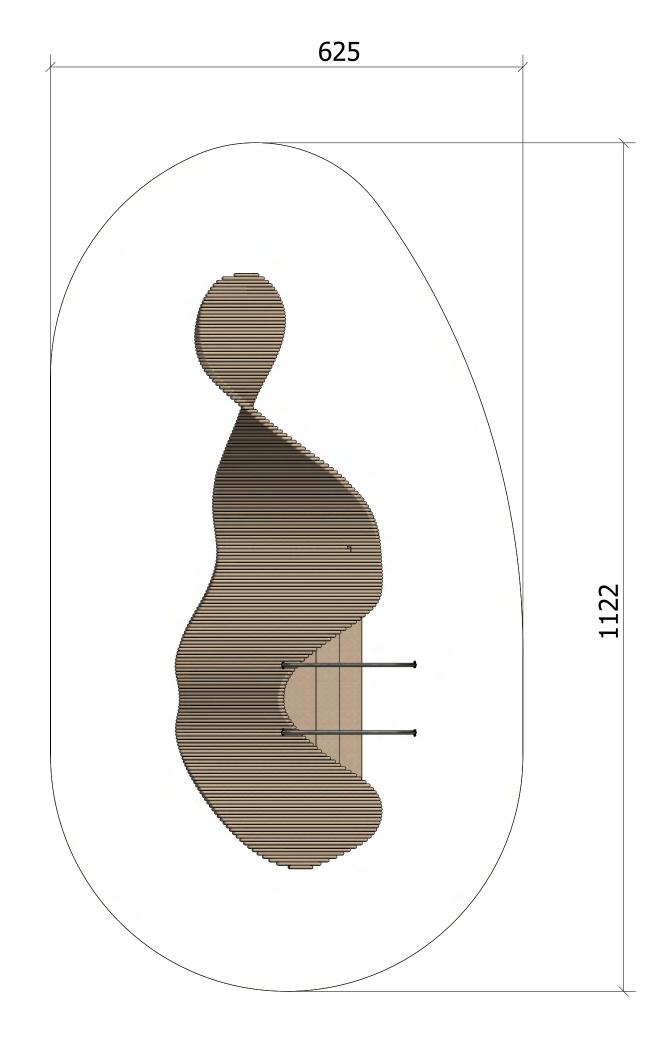

# Tech. Specifications:

Length:788 cm Width: 319 cm Height: 232 cm Weight: 1000 kg Critical fall height: 232 cm Number of foundations: 7 Construction time (approx.): 4 pers. à 5 hrs. Crane required