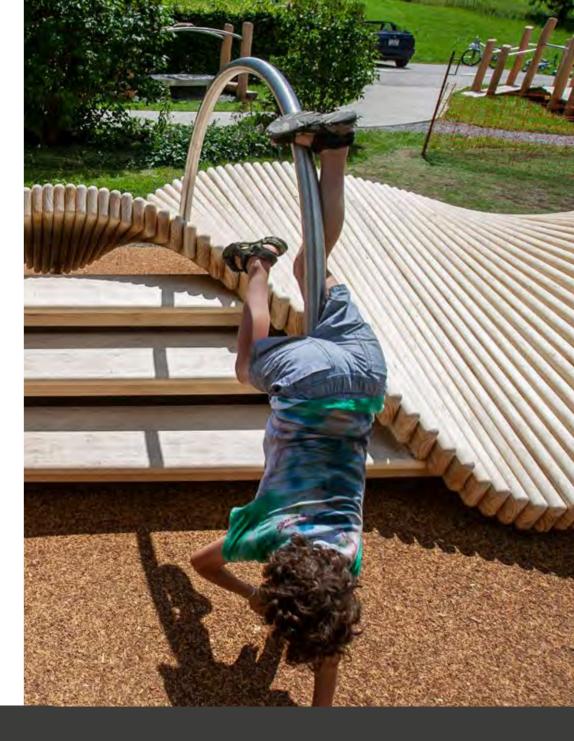

# Playsculpture climbslide 7.9

A sculpture that keeps fit, is fun and serves for relaxation? Is that possible? The climbslide 7.9 helps seniors to improve their balance and strengthen their muscles. They have fun with their grandchildren, stay fit and can have a on people and the environment. cosy chat on it. climbslide 7.9 inspires young and old.