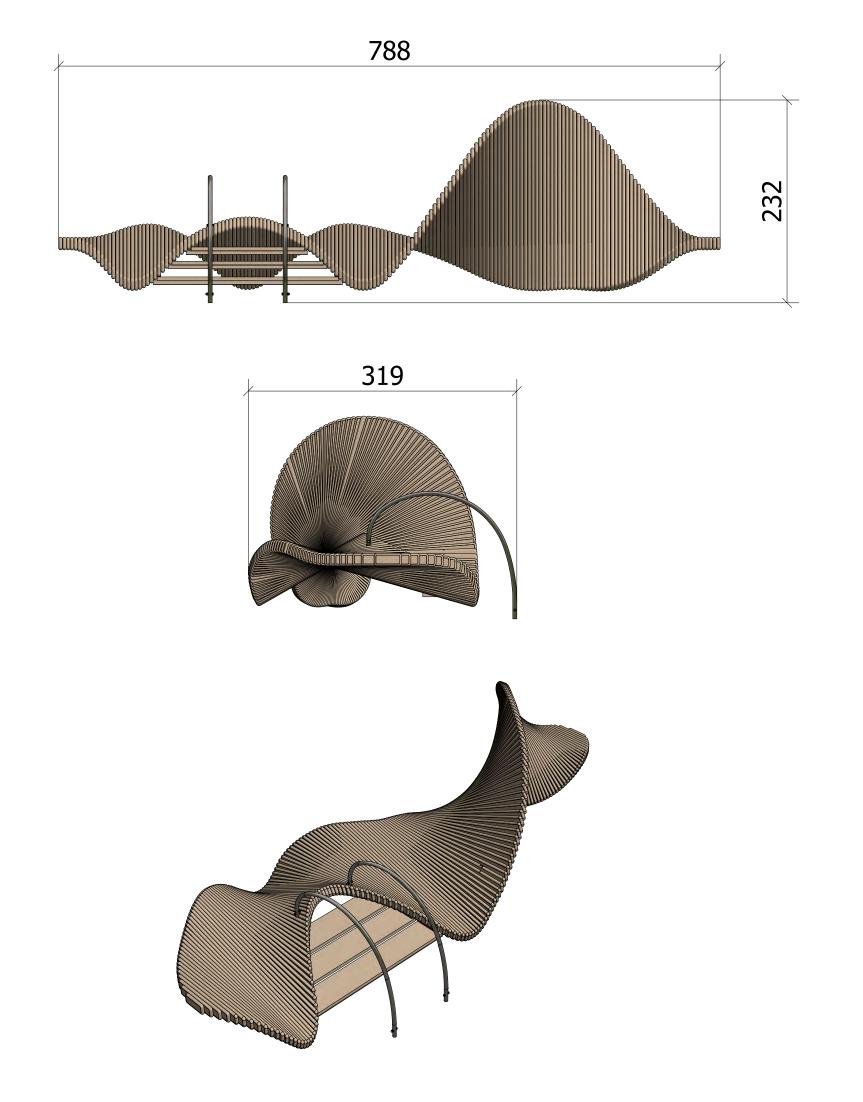

# Tech. Specifications:

Length:788 cm Width: 319 cm Height: 232 cm Weight: 1000 kg Critical fall height: 232 cm Number of foundations: 7 Construction time (approx.): 4 pers. à 5 hrs. Crane required