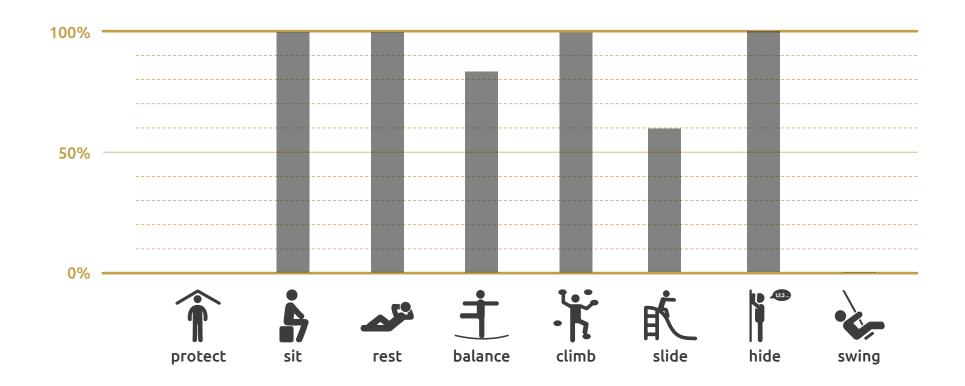

t. cosy chat on it. climbslide 7.9 inspires young and old.

### Design:

All objects originate from a single form – the so-called double helix, the form of the DNA strands of all living things. They thus have an energising and harmonising effect

### Material:

All products are constructed using 100% ecological and sustainable Accoya wood, and have a minimum outdoor life span of 25 years. They are low-maintenance and resistant to vandalism.

## Safety:

All objects are manufactured according to European safety standards for playground equipment SN EN 1176.

# Tech. Specifications:

Length:788 cm Width: 319 cm Height: 232 cm Weight: 1000 kg Critical fall height: 232 cm Number of foundations: 7 Construction time (approx.): 4 pers. à 5 hrs. Crane required

# THE HUMAN IGNITION PROFILE (HIP)