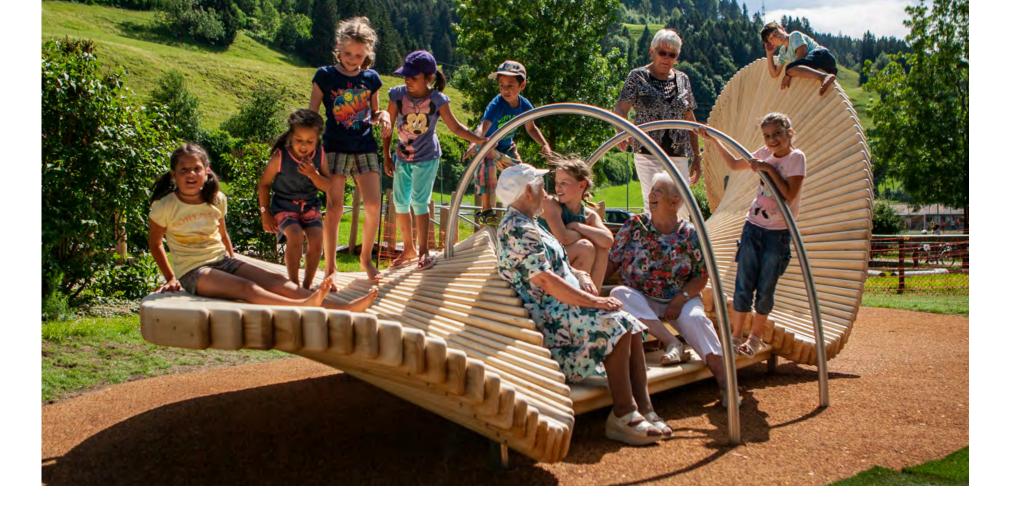

# Playsculpture climbslide 7.9

A sculpture that keeps fit, is fun and serves for relaxation? Is that possible? The climbslide 7.9 helps seniors to improve their balance and strengthen their muscles. They have fun with their grandchildren, stay fit and can have a on people and the environment. cosy chat on it. climbslide 7.9 inspires young and old.

# Tech. Specifications:

Length:788 cm Width: 319 cm Height: 232 cm Weight: 1000 kg Critical fall height: 232 cm Number of foundations: 7 Construction time (approx.): 4 pers. à 5 hrs. Crane required