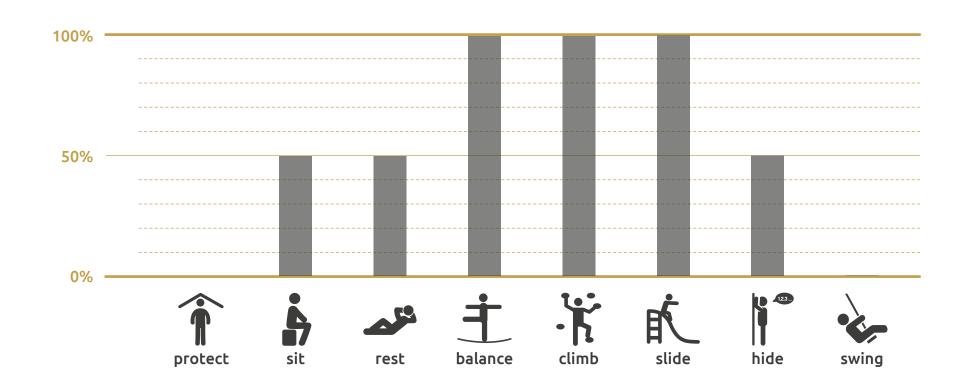

so encounters and movement.

### Design:

All objects originate from a single form – the so-called double helix, the form of the DNA strands of all living things. They thus have an energising and harmonising effect on people and the environment.

### Material:

All products are constructed using 100% ecological and sustainable Accoya wood, and have a minimum outdoor life span of 25 years. They are low-maintenance and resistant to vandalism.

### Safety:

All objects are manufactured according to European safety standards for playground equipment SN EN 1176.

# Tech. Specifications:

Length:504 cm Width: 227 cm Height: 178 cm Weight: 800 kg Critical fall height: 178 cm Number of foundations: 4 Construction time (approx.): 3 pers. à 3 hrs. Crane required

# THE HUMAN IGNITION PROFILE (HIP)