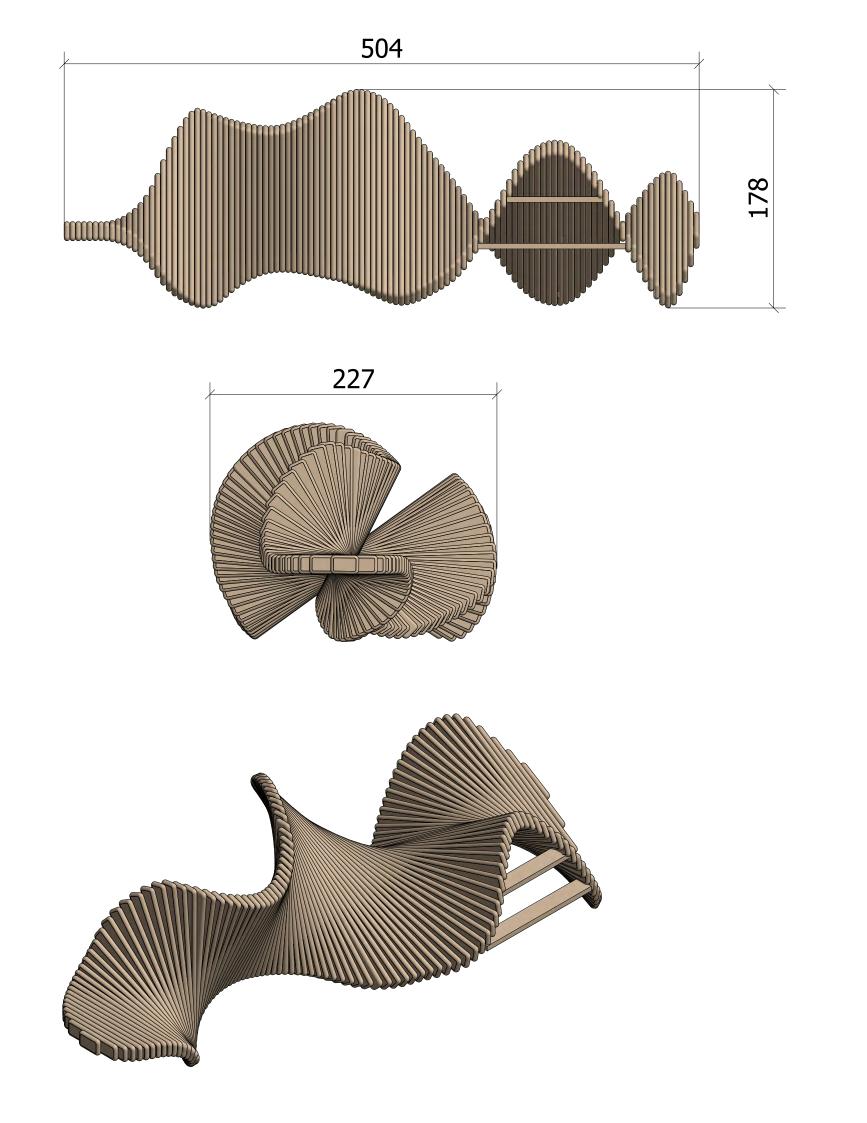

# Tech. Specifications:

Length:504 cm Width: 227 cm Height: 178 cm Weight: 800 kg Critical fall height: 178 cm Number of foundations: 4 Construction time (approx.): 3 pers. à 3 hrs. Crane required