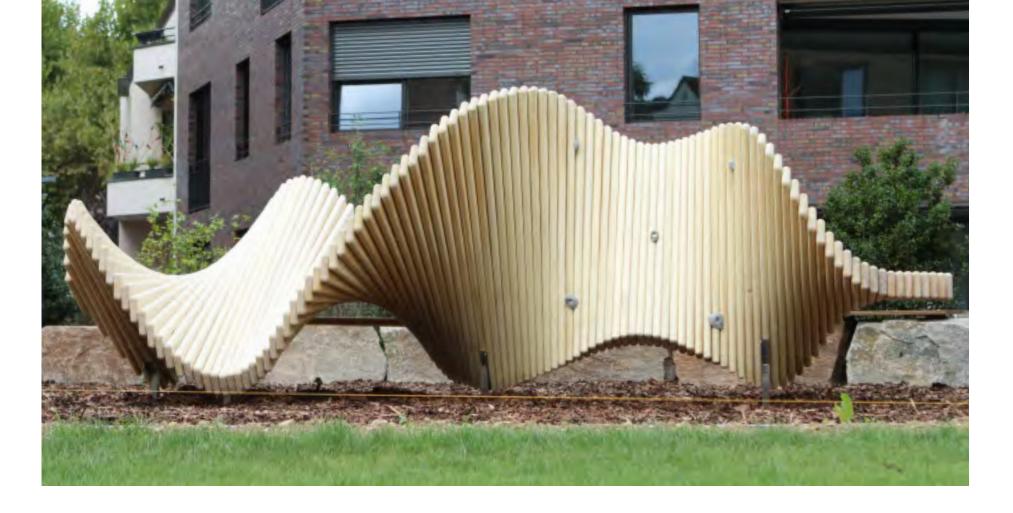

# Playsculpture climbslide 5.0

While adults will appreciate «climb slide 5.0» as an aesthetically designed play sculpture, children will see it as a small world full of adventures. Whether in the large or small version, «climbslide 5.0» guarantees not only fun but also encounters and movement.

### Design:

All objects originate from a single form – the so-called double helix, the form of the DNA strands of all living things. They thus have an energising and harmonising effect on people and the environment.