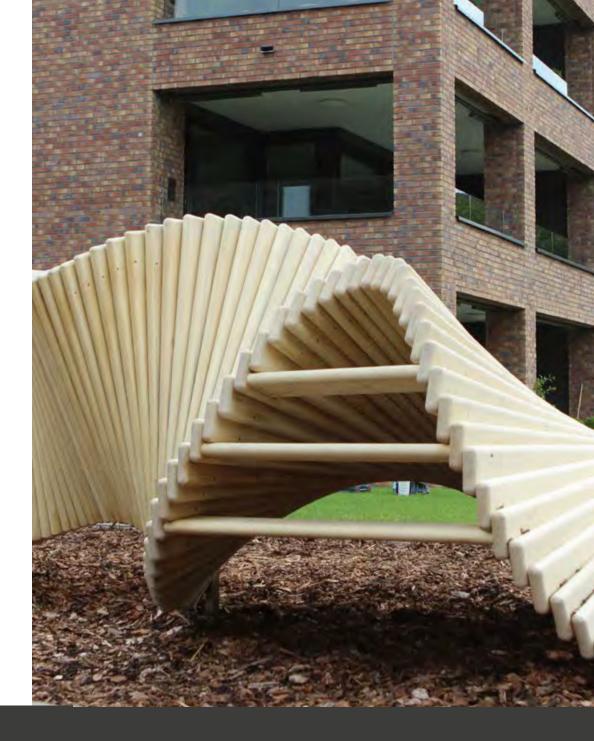

# Playsculpture climbslide 5.0

While adults will appreciate «climb slide 5.0» as an aesthetically designed play sculpture, children will see it as a small world full of adventures. Whether in the large or small version, «climbslide 5.0» guarantees not only fun but also encounters and movement.

### Design:

All objects originate from a single form – the so-called double helix, the form of the DNA strands of all living things. They thus have an energising and harmonising effect on people and the environment.