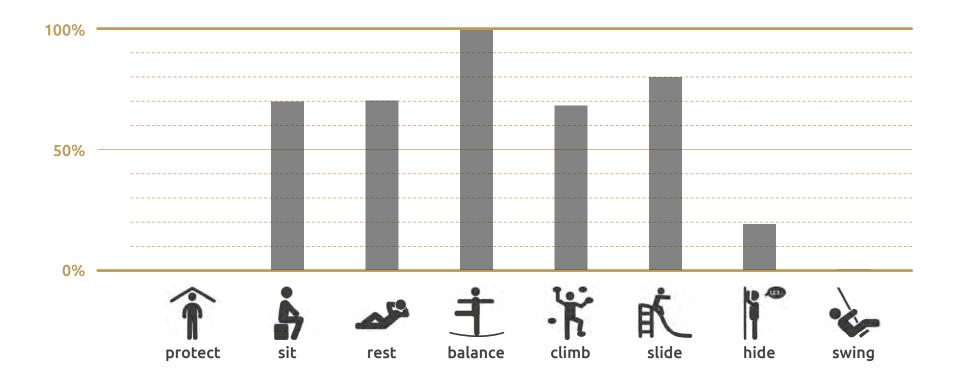

# Playsculpture climbslide 4.9

While adults will appreciate «climb slide 4.9» as an aesthetically designed play sculpture, children will see it as a small world full of adventures. Whether in the large or small version, «climbslide 4.9» guarantees not only fun but also encounters and movement.

#### Safety:

All objects are manufactured according to European safety standards for playground equipment SN EN 1176.