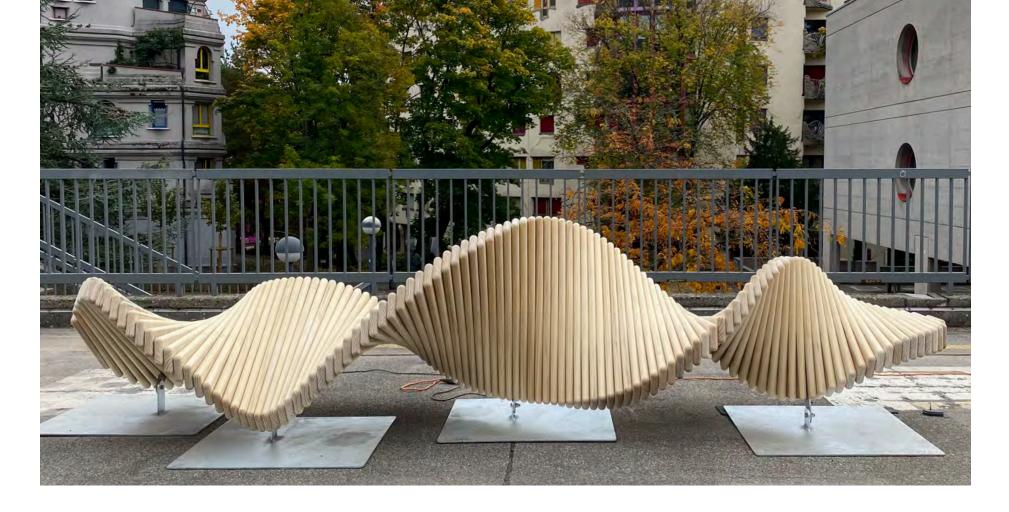

# Playsculpture climbslide 4.9

While adults will appreciate «climb slide 4.9» as an aesthetically designed play sculpture, children will see it as a small world full of adventures. Whether in the large or small version, «climbslide 4.9» guarantees not only fun but also encounters and movement.

## Design:

All objects originate from a single form – the so-called double helix, the form of the DNA strands of all living things. They thus have an energising and harmonising effect on people and the environment.