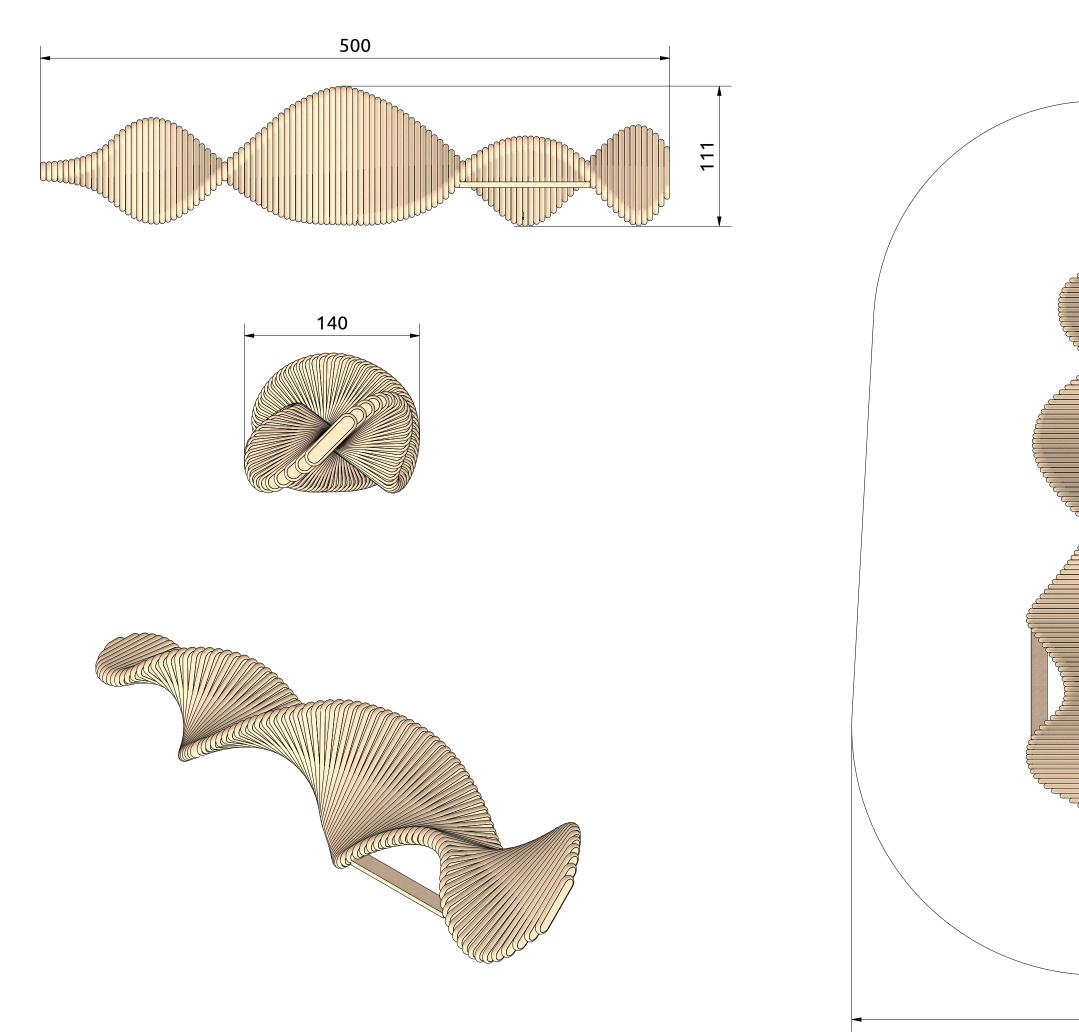

# **Tech. Specifications:**

Length:500 cm Width: 1400 cm Height: 1180cm Weight: 550 kg Critical fall height: 118 cm Number of foundations: 5 Construction time (approx.): 3 pers. à 2 hrs. Crane required