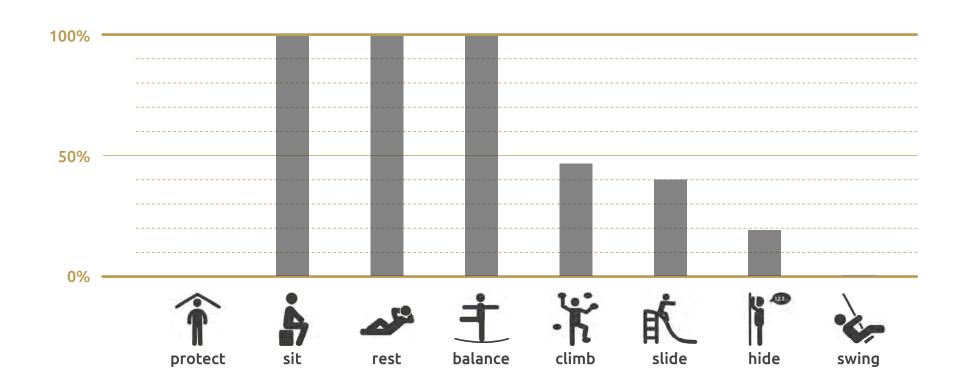

# smartcity circel

While adults will appreciate «circel» as an aesthetically designed play sculpture, children will see it as a small world full of adventures. Whether in the large or small version, «circel» guarantees not only fun but also encounters and movement.

### Safety:

All objects are manufactured according to European safety standards for playground equipment SN EN 1176.