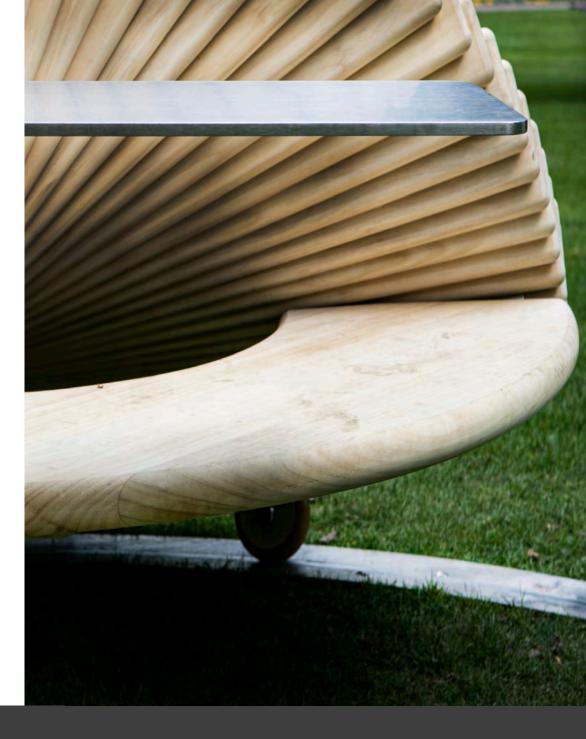

### Material:

All products are constructed using 100% ecological and sustainable Accoya wood, and have a minimum outdoor life span of 25 years. They are low-maintenance and resistant to vandalism.

# Tech. Specifications:

Length:180 cm Width: 180 cm Height: 99 cm Weight: 300 kg Critical fall height: 99 cm Number of foundations: 1 Construction time (approx.): 2 pers. à 2 hrs. Crane required