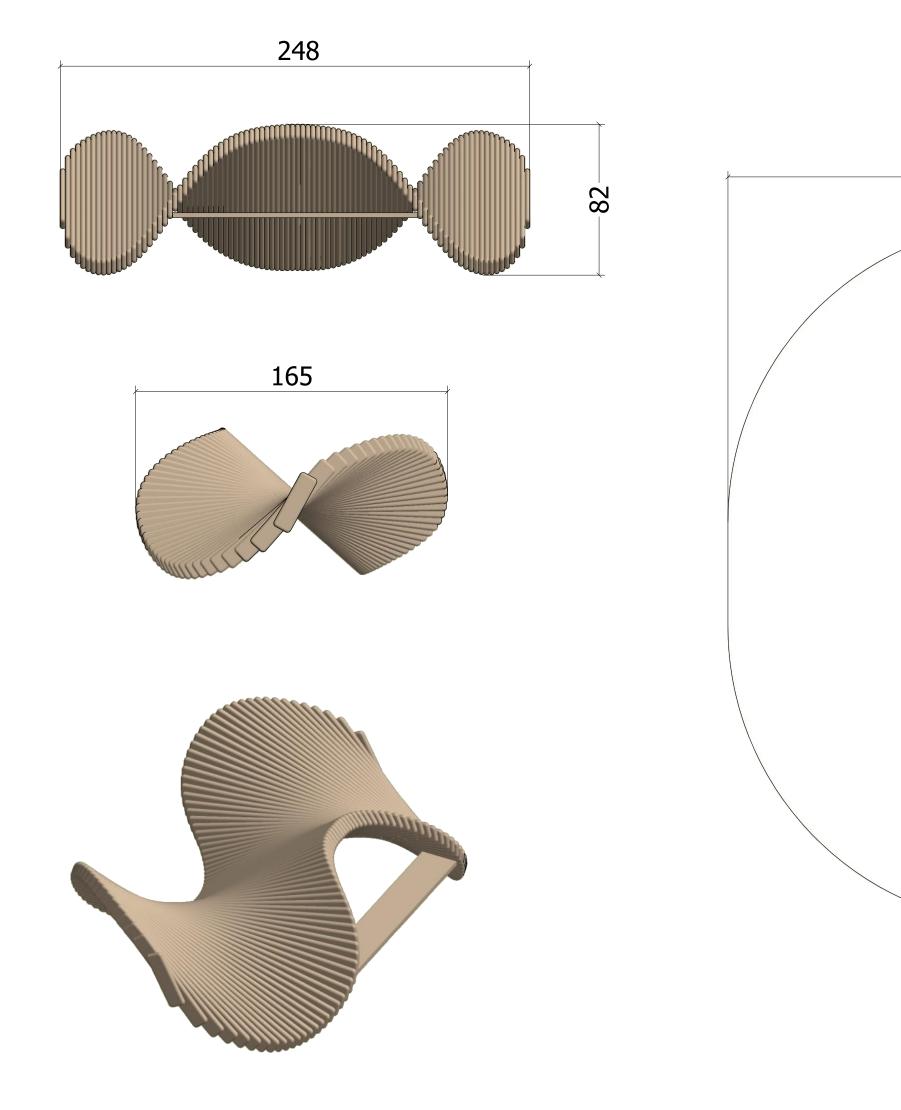

### Tech. Specifications:

Length: 248 cm Width: 165 cm Height: 82 cm Weight: 220 kg Critical fall height: 82 cm Freestanding available Number of foundations: 3 Construction time (approx.): 2 pers. à 2 hrs.