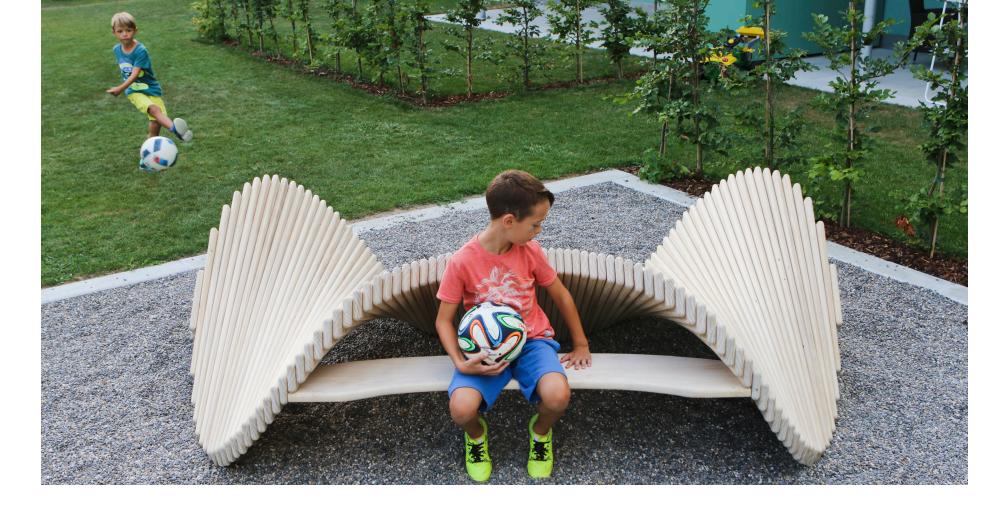

### Playsculpture chillen

If they want to unwind, talk or play with friends, children will look for a very specific place. The modern design of the «chillen» playing bench encourages movement and togetherness, not only for sitting but also for lounging and sliding.