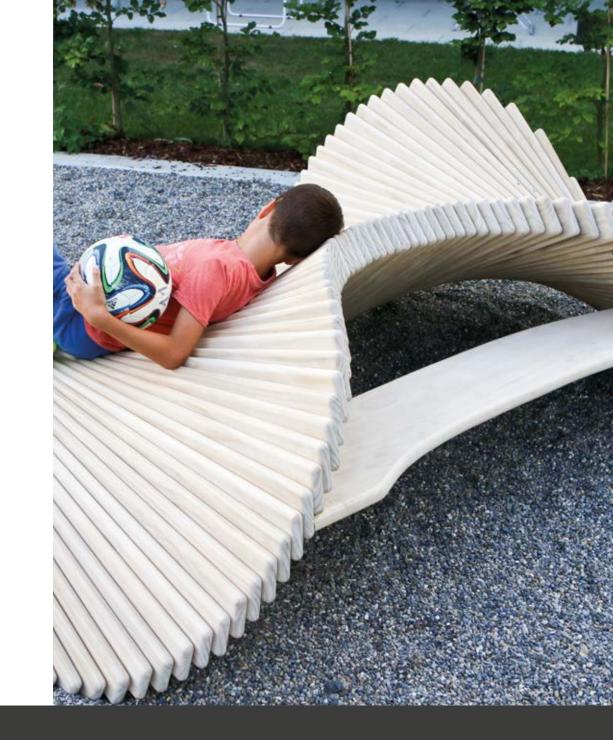

### Playsculpture chillen

If they want to unwind, talk or play with friends, children will look for a very specific place. The modern design of the «chillen» playing bench encourages movement and togetherness, not only for sitting but also for lounging and sliding.