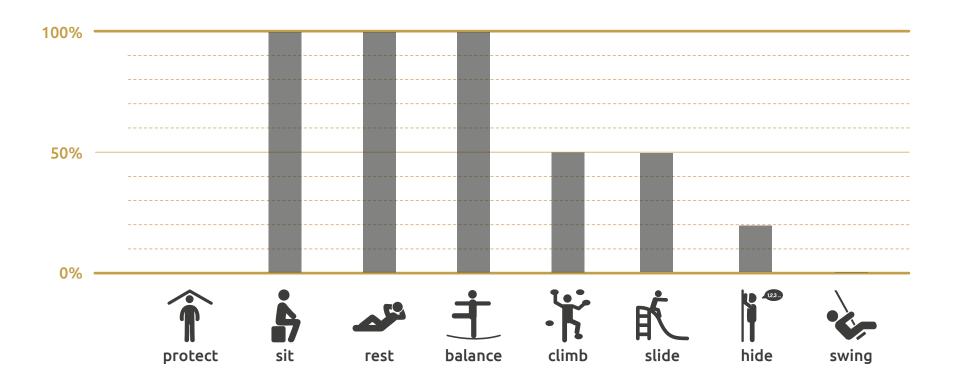

### Playsculpture chillen

If they want to unwind, talk or play with friends, children will look for a very specific place. The modern design of the «chillen» playing bench encourages movement and togetherness, not only for sitting but also for lounging and sliding.