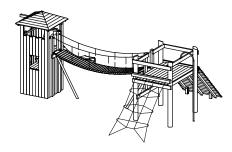

Scale 1:150

Order No. L2.60000 Tower Combination 60 made of larch

| Components                                    | Order No. |
|-----------------------------------------------|-----------|
| 1 Platform height 2.00 m<br>with steel feet   | L3.26500  |
| 1 Bent Firemen's Pole made of stainless steel | 3.69464   |
| 1 Inclined Climbing Net                       | 3.69180   |
| 1 Inclined Wall with steel feet               | 3.67499   |
| 1 Support Frame                               | 3.66065   |
| for Suspension Bridge                         |           |
| 1 Running Boards for                          | 3.66110   |
| Suspension Bridge 5.00 m                      |           |
| 1 Support Frame                               | 3.66085   |
| for Suspension Bridge                         |           |
| 1 Square Tower with roof                      | L3.20600  |
| with steel feet                               |           |
| 1 Climbing Rope with beam                     | 3.69453   |
| 1 Stainless Steel Slide                       | 3.63420   |
|                                               |           |