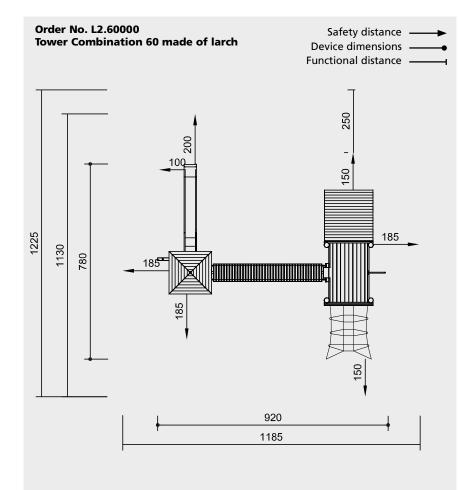

Scale 1:150

Order No. L2.60000 Tower Combination 60 made of larch

| Components                                    | Order No. |
|-----------------------------------------------|-----------|
| 1 Platform height 2.00 m<br>with steel feet   | L3.26500  |
| 1 Bent Firemen's Pole made of stainless steel | 3.69464   |
| 1 Inclined Climbing Net                       | 3.69180   |
| 1 Inclined Wall with steel feet               | 3.67499   |
| 1 Support Frame                               | 3.66065   |
| for Suspension Bridge                         |           |
| 1 Running Boards for                          | 3.66110   |
| Suspension Bridge 5.00 m                      |           |
| 1 Support Frame                               | 3.66085   |
| for Suspension Bridge                         |           |
| 1 Square Tower with roof                      | L3.20600  |
| with steel feet                               |           |
| 1 Climbing Rope with beam                     | 3.69453   |
| 1 Stainless Steel Slide                       | 3.63420   |
|                                               |           |