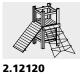

**Hut combination 213** with fittings

Order No. 2.12120

Order No. 2.12120 Hut combination 212

| Components                         | Order No. |
|------------------------------------|-----------|
| 1 Platform Hut<br>with steel feet  | 3.13100   |
| 1 Inclined Climbing Net            | 3.69120   |
| 1 Inclined Wall<br>with steel feet | 3.67531   |