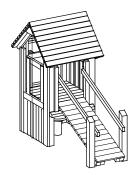

Order No. 2.12131 **Hut combination 213** with fittings

Components

| Order | No. |
|-------|-----|
|-------|-----|

| 1 Small Platform Hut with roof<br>with steel feet, 2 walls,<br>2 benches and 1 table | 3.14350 |
|--------------------------------------------------------------------------------------|---------|
| 1 Fall protection                                                                    | 3.13161 |
| 1 Climbing Rope                                                                      | 3.69433 |
| 1 Bridge 2.00 m                                                                      | 3.66425 |
| 1 Support Frame for Bridge                                                           | 3.66364 |
| 1 End Frame for ramps                                                                | 3.66416 |
| with steel feet                                                                      |         |