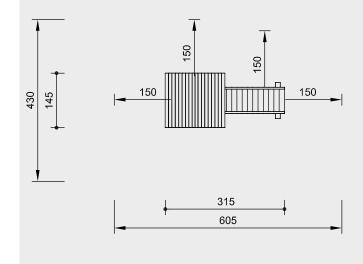

Order No. 2.12131 **Hut combination 213** with fittings

Components

| Order | No. |
|-------|-----|
|-------|-----|

| 1 Small Platform Hut with roof<br>with steel feet, 2 walls,<br>2 benches and 1 table | 3.14350 |
|--------------------------------------------------------------------------------------|---------|
| 1 Fall protection                                                                    | 3.13161 |
| 1 Climbing Rope                                                                      | 3.69433 |
| 1 Bridge 2.00 m                                                                      | 3.66425 |
| 1 Support Frame for Bridge                                                           | 3.66364 |
| 1 End Frame for ramps                                                                | 3.66416 |
| with steel feet                                                                      |         |