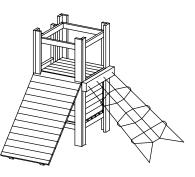

**Hut combination 213** with fittings

Order No. 2.12120

Order No. 2.12120 Hut combination 212

| Components                         | Order No. |
|------------------------------------|-----------|
| 1 Platform Hut<br>with steel feet  | 3.13100   |
| 1 Inclined Climbing Net            | 3.69120   |
| 1 Inclined Wall<br>with steel feet | 3.67531   |