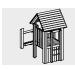

Order No. 2.12131 **Hut combination 213** with fittings

Components

| Order | No. |
|-------|-----|
|-------|-----|

| 1 Small Platform Hut with roof<br>with steel feet, 2 walls,<br>2 benches and 1 table | 3.14350 |
|--------------------------------------------------------------------------------------|---------|
| 1 Fall protection                                                                    | 3.13161 |
| 1 Climbing Rope                                                                      | 3.69433 |
| 1 Bridge 2.00 m                                                                      | 3.66425 |
| 1 Support Frame for Bridge                                                           | 3.66364 |
| 1 End Frame for ramps                                                                | 3.66416 |
| with steel feet                                                                      |         |

Scale 1:100

Safety check according to DIN EN 1176

2.12131