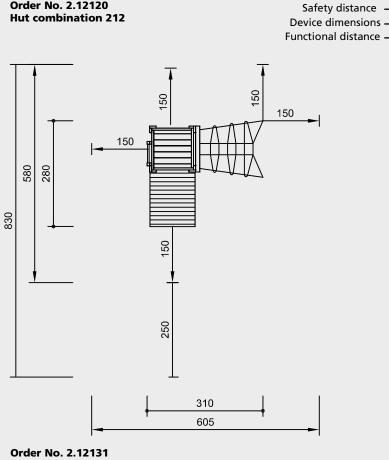

**Hut combination 213** with fittings

Order No. 2.12120

Order No. 2.12120 Hut combination 212

| Components                         | Order No. |
|------------------------------------|-----------|
| 1 Platform Hut<br>with steel feet  | 3.13100   |
| 1 Inclined Climbing Net            | 3.69120   |
| 1 Inclined Wall<br>with steel feet | 3.67531   |