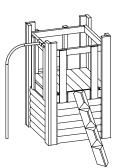

1 Small Platform Hut<br/>with steel feet, 2 walls,<br/>2 benches and 1 table**3.14150**1 Climbing Trunk<br/>with steel foot**3.69506**1 Firemen's Pole made of<br/>stainless steel**3.69480** 

Order No.

Order No. 2.12111 Hut combination 211