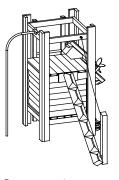

| Components                                  | Order No. |
|---------------------------------------------|-----------|
| 1 Platform Hut                              | 3.13100   |
| with steel feet                             |           |
| 1 Climbing Trunk<br>with steel foot         | 3.69516   |
| 1 Firemen's Pole made of<br>stainless steel | 3.69480   |
| 1 Sand Play Equipment                       | 3.19100   |