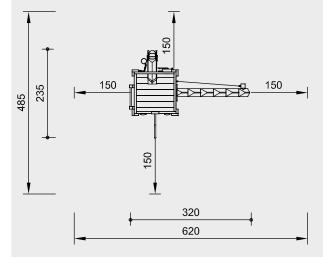

Safety distance

Device dimensions

Functional distance

Order No. 2.12101 Hut combination 210 with fittings

Order No. 2.12111

**Hut combination 211** 

Order No. 2.12101 Hut combination 210 with fittings

Components

Scale 1:100

© Richter Spielgeräte GmbH

Safety check according to DIN EN 1176