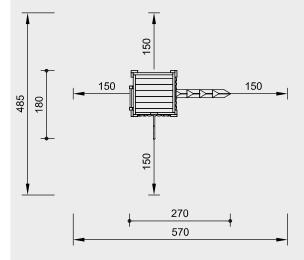

Safety distance

Device dimensions

Functional distance

Order No. 2.12101 Hut combination 210 with fittings

Order No. 2.12111

**Hut combination 211** 

Order No. 2.12101 Hut combination 210 with fittings

Components

Scale 1:100

© Richter Spielgeräte GmbH

Safety check according to DIN EN 1176