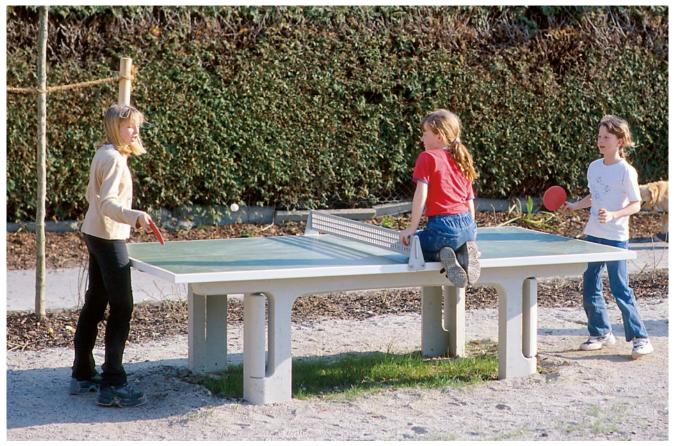

### **Play value**

Table Tennis Tables and Basketball Nets in parks or on playgrounds are often a meeting point for bigger children and adolescents and for this reason should be combined with seating for spectators. Table tennis and basketball provide an opportunity for friendly competition, a stimulus for activity ranging from play to sporting conflict.

Order No. 6.99100 Basketball Net

Order No. 7.89000 Table Tennis Table

# Order No. 7.89000

- Table Tennis Table
- 1 Standing frame with ground anchor
- 2 Part table top of acrylic composite
- 1 Aluminium net

### Order No. 7.89000 Table Tennis Table

Two-part plate made of polymer concrete, 30 mm

Surface absolutely weatherproof, smooth, does not reflect sunlight, enables precise, fast and quiet play

Edges made of shatter-proof hardened PVC, 45 mm