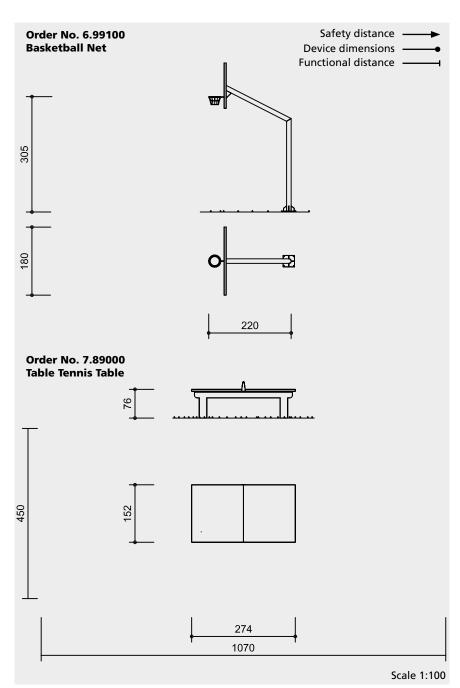

Order No. 6.99100 Basketball Net

Order No. 7.89000 Table Tennis Table

### Order No. 6.99100 Basketball Net

- 1 Supporting tube
- 1 Foundation anchor
- 1 Board
- 1 Basket with net

# Order No. 7.89000

- Table Tennis Table
- 1 Standing frame with ground anchor
- 2 Part table top of acrylic composite
- 1 Aluminium net

# Order No. 6.99100

| 3.05 m        |
|---------------|
| 1.80 x 1.20 m |
|               |
| 1.65 m        |
| 100 kg        |
|               |

# Order No. 7.89000

| Table Tennis Table |        |
|--------------------|--------|
| Height             | 0.76 m |
| Length             | 2.74 m |
| Width              | 1.52 m |
| Weight             | 415 kg |
|                    |        |